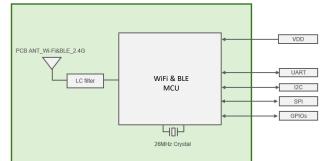

# Shielded 2.4G Wi-Fi 4 & BLE MCU module with ANT

Wi-Fi & BLE Combo design for cost-effective IoT edge devices

#### **Features**

- •32-bit Arm MCU at up to 160 MHz
  - 288 KB RAM
  - 2 MB Flash
- •Wi-Fi 4 IEEE 802.11 b/g/n 1x1
- •Bluetooth 5.2 LE, 1 Mbps, 2 Mbps, and long range
- •Support low power consumption mode
- •Structure: Metal case + PCB (Lead Free Module)
- Package: LGARoHS compliant

#### **Benefits**

- •On board PCB antenna simplifies customer board RF design
- The module's RF certification can be reused for end-product certification
- •Open MCU design for user's Application code
- Quick time to market solution
- •AT modem and low power network card solution
- Matter certified

## **Specifications**

| Product name             | LBEE0ZZ2HV-001                           |
|--------------------------|------------------------------------------|
| Technology               | Wi-Fi 4, BLE                             |
| Peripheral I/F           | UART, I2C, SPI, GPIOs                    |
| Dimensions               | 13.5 (Typ.) x 8.0 (Typ.) x 2.0 (Max.) mm |
| Operating Temperature    | -40°C to 105°C                           |
| Supply Voltage           | 2.7 to 3.6 V                             |
| Regulatory certification | FCC, IC, CE, TELEC, SRRC                 |