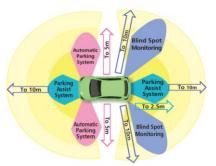

# **Business Case 6: Smart Parking**

### **Use Cases**

auto detect parking slot, auto pay through mobile app

#### Merits

- remote monitoring, improve parking occupancy rate
- improve user satisfaction by saving time to find free parking slot

#### Customer

- city council
- parking meter manufacturer, car park operator

# Murata's key products

- NB-loT / LoRa module
- ultrasonic sensor (vehicle detection)
- coin cell battery

ADAS Applications for Ultrasonic Sensors

https://www.murata.com/en-sg/campaign/events/asean/es/sensor https://www.murata.com/en-sg/about/newsroom/techmag/metamorphosis17/productsmarket/ultrasonic