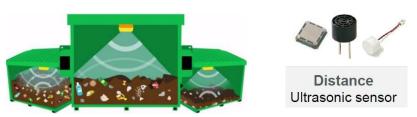

# Business Case 5: Smart Bin/Waste Management muRata

#### **Use Cases**

detect when bin is full using level detection, manage remotely from monitoring center

# Murata's key products

- **NB-IoT / LoRa module**
- ultrasonic sensor (level detection)
- coin cell battery

https://www.murata.com/en-sg/products/sensor/ultrasonic