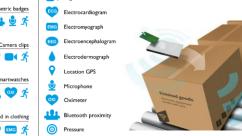

# Wearable/Trackers

- Smartwatch, Panic buttons, other wearables (worker monitoring, tourist tracking, medical, etc.)
- Trackers (person, child, pet, asset)
- Fleet management, Logistics/Transport

# Wearable devices