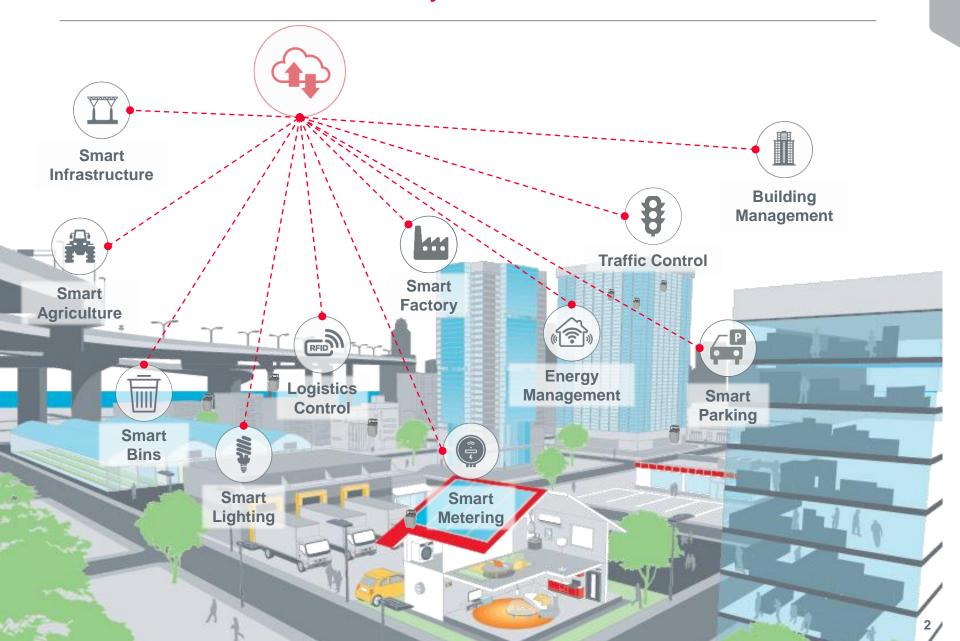

# Murata's Idea for smart city

# **Emerging IoT Applications**

## Utilities

Smart metering (electricity, gas, water)

# Smart City

- Smart street lighting
- Traffic monitoring/Fleet management
- Smart parking
- Smart bin/waste management
- Bicycle sharing
- Sewage flood monitoring

## Industrial

Factory automation, machines, robots, etc.

# Smart agriculture

- Livestock (animals: cows, sheep, chicken, pigs)
- Fields (crops, fertilizer, irrigation, etc.)