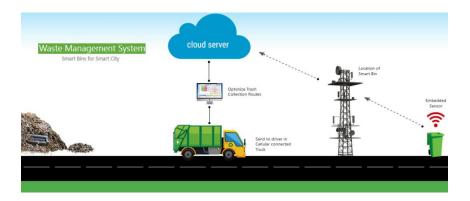

# Business Case 5: Smart Bin/Waste Management muRata

#### **Use Cases**

detect when bin is full using level detection, manage remotely from monitoring center

#### **Merits**

- remote monitoring, reduce maintenance cost
- improve sanitary conditions and user satisfaction

#### Customer

- city council
- shopping mall, building/premises operators, etc.

# Murata's key products

- **NB-IoT / LoRa module**
- ultrasonic sensor (level detection)
- coin cell battery

https://www.murata.com/en-sg/products/sensor/ultrasonic