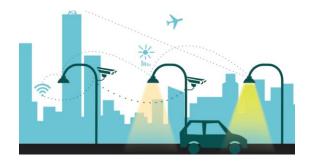

# **Business Case 3: Smart Street Lighting**

### **Use Cases**

- replace traditional street lamp by smart LED controller lamp
- manage remotely from monitoring center

#### **Merits**

- reduce power consumption
- improve management efficiency
- reduce maintenance cost