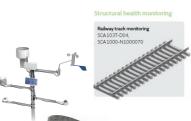

# **Smart city**

- traffic monitoring / smart lamp post, surveillance system
- structure monitoring (bridge, building, etc.)
- environment monitoring (weather, air quality, flood, fire, etc.)
- smart manhole cover, etc.