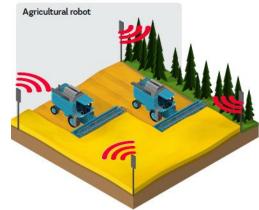

# **Business Case 9: Smart Agriculture**

## **Use Cases**

monitor key parameter of agriculture such as water humidity level, soil minerals, temperature, etc. in order to improve crop/farm productivity and resource use efficiency

#### **Merits**

- remote monitoring
- adjust automatically resource use (fertilizer, water supply, etc.)

### Customer

- farming company
- farming machinery manufacturer

# Murata's key products

- NB-loT / LoRa module
- soil sensor node
- coin cell battery