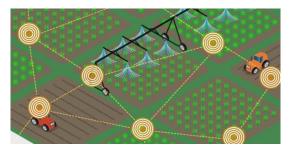

# **Business Case 9: Smart Agriculture**

## **Use Cases**

monitor key parameter of agriculture such as water humidity level, soil minerals, temperature, etc. in order to improve crop/farm productivity and resource use efficiency

#### **Merits**

- remote monitoring
- adjust automatically resource use (fertilizer, water supply, etc.)

### Customer

- farming company
- farming machinery manufacturer

# Murata's key products

- NB-loT / LoRa module
- soil sensor node
- coin cell battery