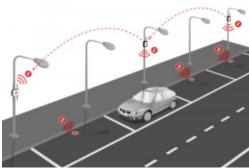

# **Business Case 3: Smart Street Lighting**

### **Use Cases**

- replace traditional street lamp by smart LED controller lamp
- manage remotely from monitoring center

#### **Merits**

- reduce power consumption
- improve management efficiency
- reduce maintenance cost

## Customer

- city council
- building manufacturer

# Murata's key products

- NB-IoT / LoRa module
- PIR sensor (person detection), ultrasonic sensor (vehicle detection)
- coin cell battery, supercapacitor (battery assist)

# Lighting Equipment/Lighting Control

https://www.murata.com/en-sg/apps/smarthome/measurement