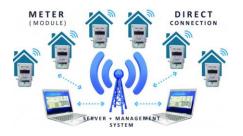

# **Business Case 1: Smart Metering**

### **Use Cases:**

- electricity metering
- water metering
- gas Metering

#### **Merits**

- reduced leakage rate
- automatic meter reading, reduce operator cost

## Customer

smart meter manufacturer