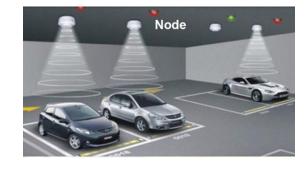

# **Business Case 6: Smart Parking**

### **Use Cases**

auto detect parking slot, auto pay through mobile app

#### Merits

- remote monitoring, improve parking occupancy rate
- improve user satisfaction by saving time to find free parking slot

#### Customer

- city council
- parking meter manufacturer, car park operator

# Murata's key products

- NB-loT / LoRa module
- ultrasonic sensor (vehicle detection)
- coin cell battery

ADAS Applications for Ultrasonic Sensors

https://www.murata.com/en-sg/campaign/events/asean/es/sensor https://www.murata.com/en-sg/about/newsroom/techmag/metamorphosis17/productsmarket/ultrasonic