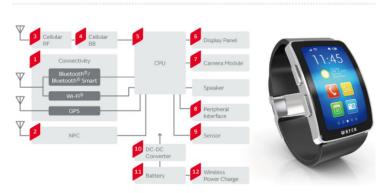

ity council
- building manufacturer

# Murata's key products

- NB-IoT / LoRa module
- PIR sensor (person detection), ultrasonic sensor (vehicle detection)
- coin cell battery, supercapacitor (battery assist)

# Lighting Equipment/Lighting Control



https://www.murata.com/en-sg/apps/smarthome/measurement



# Business Case 4: Tracking (people, asset)



#### **Use Cases**

- person/child/elderly, pet, assets, valuables, lost/stolen equipment
- logistics, containers, smart pallets
- geofencing

#### **Merits**

- location tracking, panic button
- health/Activity tracker, patient monitoring

## Customer

- consumers
- logistics companies, transporters

# Murata's key products

- NB-IoT / LTE Cat-M module (w/ GPS)
- barometric sensor (fall detection)
- coin cell battery

# Wearable devices









# Business Case 5: Smart Bin/Waste Management muRata



#### **Use Cases**

detect when bin is full using level detection, manage remotely from monitoring center

#### **Merits**

- remote monitoring, reduce maintenance cost
- improve sanitary conditions and user satisfaction

#### Customer

- city council
- shopping mall, building/premises operators, etc.

# Murata's key products

- **NB-IoT / LoRa module**
- ultrasonic sensor (level detection)
- coin cell battery





https://www.murata.com/en-sg/products/sensor/ultrasonic

# **Business Case 6: Smart Parking**



### **Use Cases**

auto detect parking slot, auto pay through mobile app

#### Merits

- remote monitoring, improve parking occupancy rate
- improve user satisfaction by saving time to find free parking slot

#### Custom