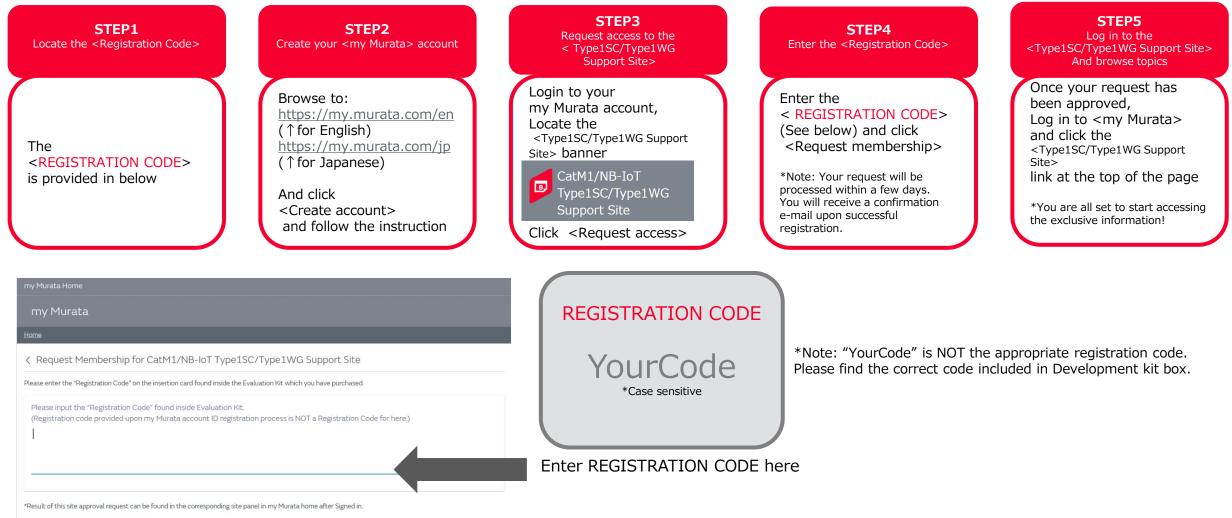

## my Murata: LPWA Type 1SC Support Site access guide

Murata provide exclusive information on our Cat.M1/NB-IoT module to customers who have purchased Type 1SC Evaluation Kit (Type 1SC EVK). A complete datasheet, application notes, design guide and other useful contents can be found on my Murata site< Type1SC/Type1WG Support Site>. To access, please follow the five steps in below. If you have any questions about the support site registration process, please contact our local sales <a href="https://www.murata.com/en-global/support/contactinformation">www.murata.com/en-global/support/contactinformation</a>