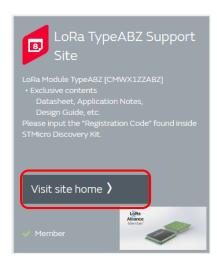

Enter the registration code provided in the Design Kit you have purchased under the Registration code input box as shown below. Click on the "Request membership" button.

\*Note:

"YourCode" is NOT the appropriate registration code. Please find the correct code included in ST Discovery kit.

Your request will be processed within a few days. You will receive the confirmation by e-mail.

Once your request is approved, you are able to access to LoRa TypeABZ Support Site. Click "Visit site home" button at the top page of My Murata.