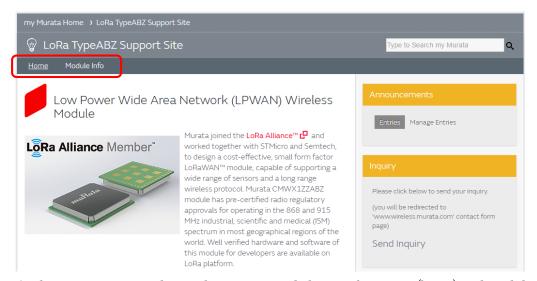

At the support site, as shown above, we provide basic information (home) and module dedicated information (Module Info). If you have any questions about the support site registration process, please contact your local Murata sales representative.