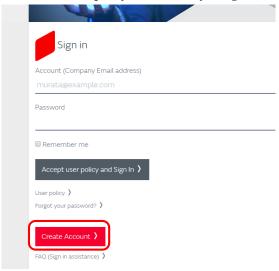

Read the "User policy" first and if you agree, click on "Create Account" button.

Follow the instruction accordingly and create a My Murata account.