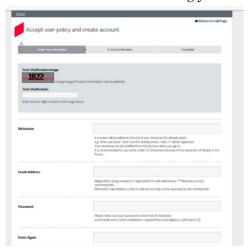

Read the "User policy" first and if you agree, click on "Create Account" button.

Follow the instruction accordingly and create a My Murata account.