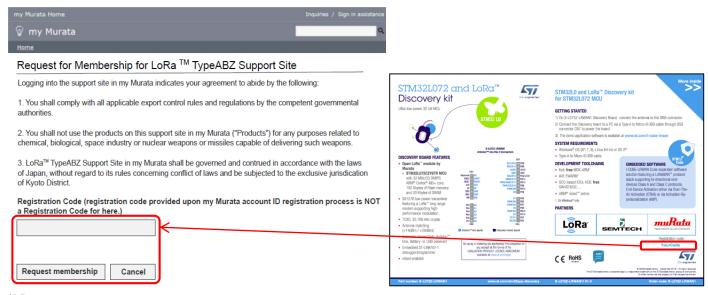

Enter the registration code provided in the Design Kit you have purchased under the Registration code input box as shown below. Click on the "Request membership" button.

\*Note:

"YourCode" is NOT the appropriate registration code. Please find the correct code included in ST Discovery kit.