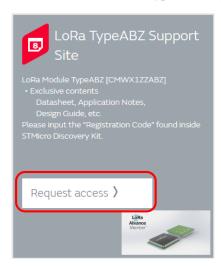

## 2. Register to "LoRa TypeABZ Support Site"

Once you have created My Murata account, the next step is to register to LoRa TypeABZ Support Site. First, log in to My Murata. Locate the link for "LoRa TypeABZ Support Site". Click on the "Request access" button in the box labelled "LoRa TypeABZ Support Site" as shown below.