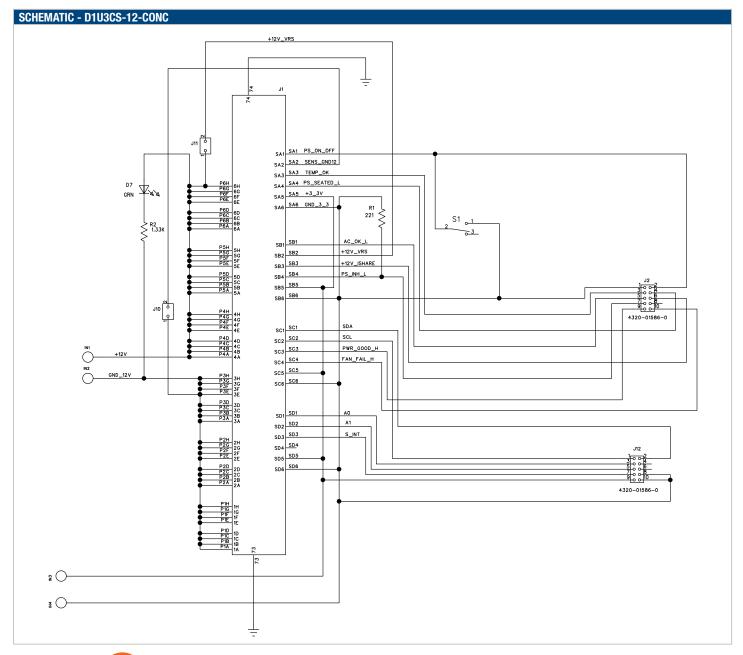

## **PRODUCT OVERVIEW**

This Output Connector card can be used to connect the D1U3CS-x power supplies for bringing out the output voltage and signals for bench evaluation. Customers can also use this card as an interface to their applications.

## **SAFETY PRECAUTION**

This D1U3CS-12-CONC output connector card is intended to facilitate the connection for the user to evaluate the D1U3CS-x power supplies in the laboratory. There is 12V exposed on this output connector card; please take the necessary safety precautions during your product evaluation.