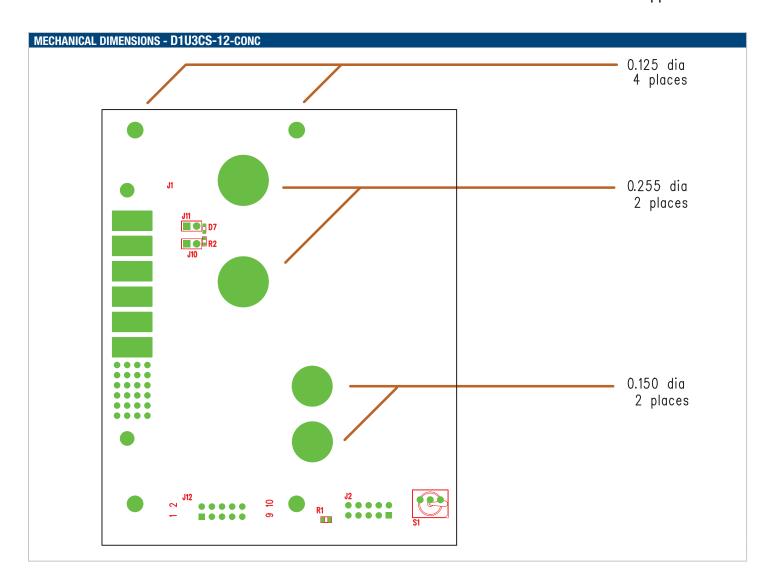

## **PRODUCT OVERVIEW**

This Output Connector card can be used to connect the D1U3CS-x power supplies for bringing out the output voltage and signals for bench evaluation. Customers can also use this card as an interface to their applications.