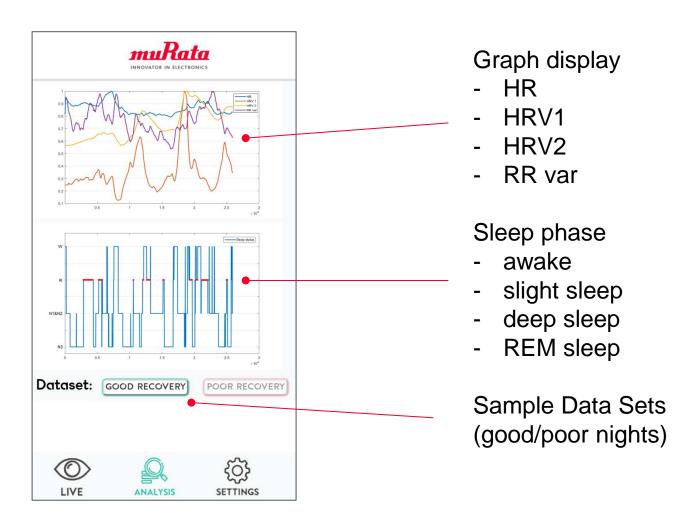

# BCG Demo App v2 for Android Platform





#### **BCG** Android Demo App



- Android demo application for MFI BCG Wifi Node
- Primary purpose: Demo/Sales Tool for exhibitions & customer visits
  - Source code could also be provided to selected customers as reference
- Four operation modes:
  - "Live" display for real time data display
  - "Analysis" display (pre-programmed data only) for demonstration of Sleep & Recovery Analysis
  - "Settings" screen for setup, calibration etc.
- Includes "auto adaptive calibration" and "intelligent bed status" functionality.





## Live Display Screen





## Sleep Analysis





#### **Settings Screen**