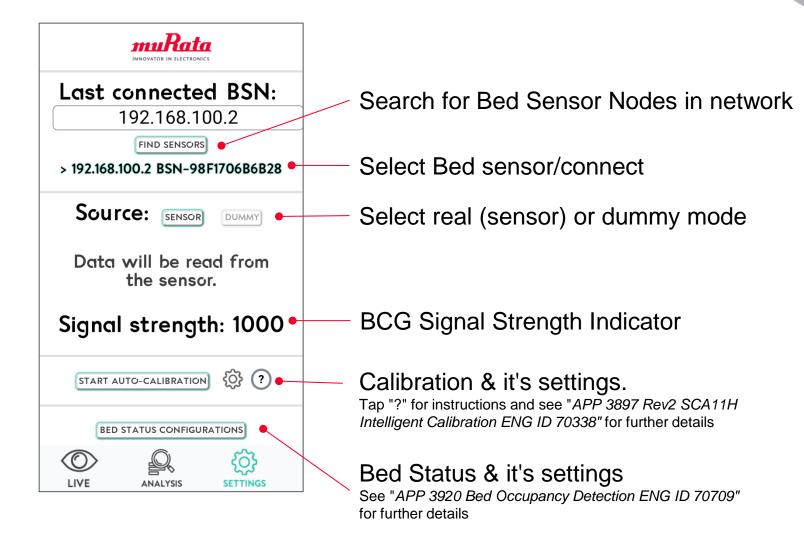

# BCG Demo App v2 for Android Platform





#### **BCG** Android Demo App



- Android demo application for MFI BCG Wifi Node
- Primary purpose: Demo/Sales Tool for exhibitions & customer visits
  - Source code could also be provided to selected customers as reference
- Four operation modes:
  - "Live" display for real time data display
  - "Analysis" display (pre-programmed data only) for demonstration of Sleep & Recovery Analysis
  - "Settings" screen for setup, calibration etc.
- Includes "auto adaptive calibration" and "intelligent bed status" functionality.





## Live Display Screen





## Sleep Analysis





#### **Settings Screen**