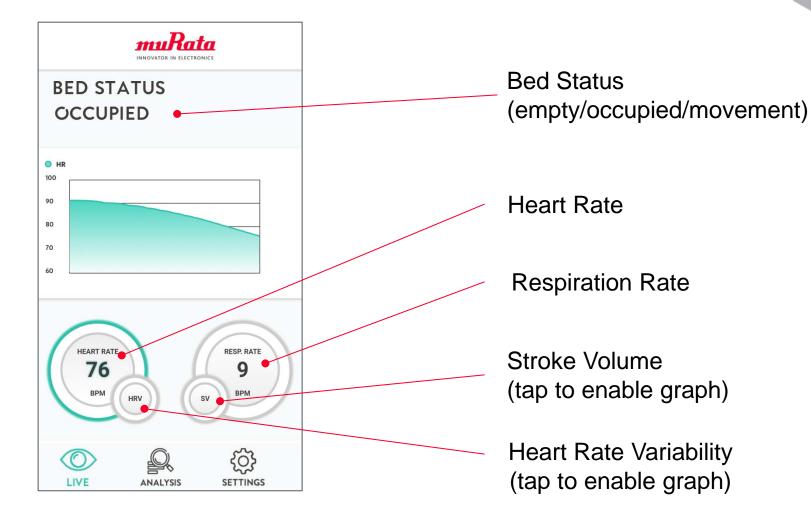

# BCG Demo App v2 for Android Platform





#### **BCG** Android Demo App



- Android demo application for MFI BCG Wifi Node
- Primary purpose: Demo/Sales Tool for exhibitions & customer visits
  - Source code could also be provided to selected customers as reference
- Four operation modes:
  - "Live" display for real time data display
  - "Analysis" display (pre-programmed data only) for demonstration of Sleep & Recovery Analysis
  - "Settings" screen for setup, calibration etc.
- Includes "auto adaptive calibration" and "intelligent bed status" functionality.





## Live Display Screen





## Sleep Analysis





#### **Settings Screen**