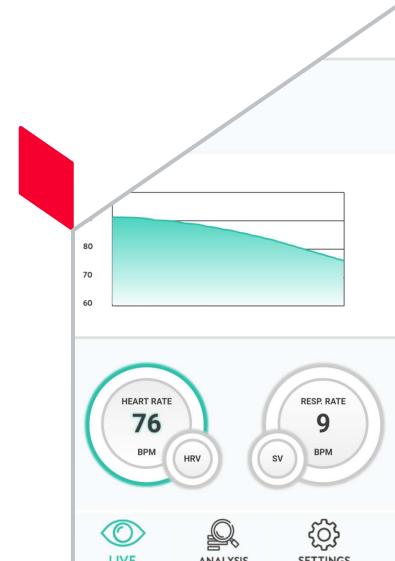

# BCG Demo App v2 for Android Platform





#### **BCG** Android Demo App



- Android demo application for MFI BCG Wifi Node
- Primary purpose: Demo/Sales Tool for exhibitions & customer visits
  - Source code could also be provided to selected customers as reference
- Four operation modes:
  - "Live" display for real time data display
  - "Analysis" display (pre-programmed data only) for demonstration of Sleep & Recovery Analysis
  - "Settings" screen for setup, calibration etc.
- Includes "auto adaptive calibration" and "intelligent bed status" functionality.





## Live Display Screen





## Sleep Analysis





#### **Settings Screen**