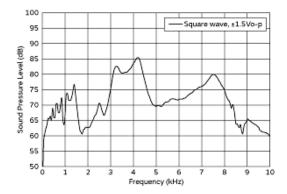

# PKLCS1212E4001-R1

The following are examples of externally driven circuits.
(1) Unstable multi-vibrator using Tr.

- (2) Circuits using inverters or NAND gates.

Frequency Response

Recommended Circuit

3 of 3

# **Specifications**

| Oscillation circuits           | Not built-in                  |
|--------------------------------|-------------------------------|
| Size                           | 12.0×12.0×3.0 mm              |
| Frequency                      | 4.0kHz                        |
| Sound Pressure Level           | 84dB (typ.)                   |
| Sound Pressure Level           | 75dB (min.)                   |
| Measure Condition of Sound     | [±1.5Vo-p,4.0kHz,square wave, |
| Pressure Level                 | 10cm]                         |
| Maximum input voltage          | ±12.5Vo-p max.                |
| Operating Temperature<br>Range | -20°C to 70°C                 |
| Storage Temperature Range      | -30°C to 80°C                 |
| Shape                          | SMD                           |
| Drive Type                     | External Drive                |
| Mass                           | 360mg                         |