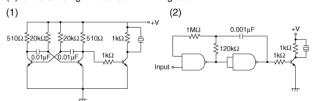

# PKLCS1212E4001-R1

The following are examples of externally driven circuits.
(1) Unstable multi-vibrator using Tr.

- (2) Circuits using inverters or NAND gates.

Frequency Response

Recommended Circuit

3 of 3