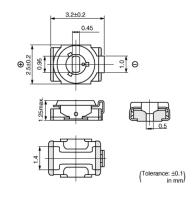

### Appearance & Shape

### **Features**

- Small and thin size with external dimensions of 2.5(W)x3.2(L)x1.25max.(H)mm.
- 2. New shape of cover can improve the flux invasion compared with current products.
- 3. Improvement of the adhesion between rotor and stator leads to superior stability.
- 4. Unique construction with no plastic material provides superior soldering