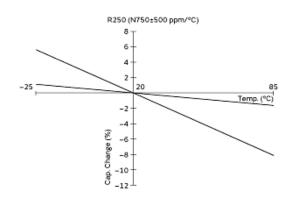

## TZY2R250A001B00

Constructions

Temp. Coeff. Characteristics

3 of 3

1. This datasheet is downloaded from the website of Murata Manufacturing Co., Ltd. Therefore, it's specifications are subject to change or our products in it may be discontinued without advance notice. Please check with our sales representatives or product engineers before ordering.

## **Specifications**

| Shape                          | SMD                    |
|--------------------------------|------------------------|
| Operating Temperature<br>Range | -25°C to 85°C          |
| Thickness                      | 1.25mm                 |
| Thickness Tolerance            | max.                   |
| Rated Voltage                  | 25Vdc                  |
| Cmin.(max.)                    | 5.5pF                  |
| Cmax.                          | 25pF                   |
| Cmax. Tolerance                | +100/-0%               |
| Adjustment Direction           | Тор                    |
| тс                             | N750±500ppm/°C         |
| Q                              | 300min. at 1MHz, Cmax. |
| Withstanding Voltage           | 55Vdc                  |
| Insulation Resistance(min.)    | 10000ΜΩ                |
| Torque                         | 0.7 to 4.9mNm          |
| Mass                           | 0.032g                 |