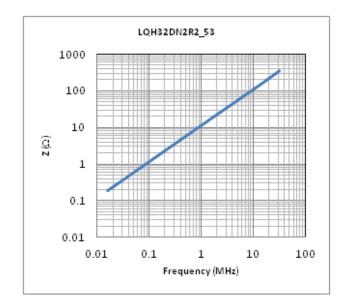

### Characteristic Data

Impedance - Current Characteristics

Impedance - Frequency Characteristics

4 of 4