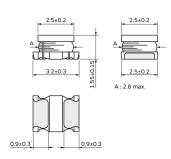

### Appearance & Shape

(in mm)

## **Specifications**

| 3.2±0.3mm      |
|----------------|
| 2.5±0.2mm      |
| 1.55±0.15mm    |
| 1210 (3225)    |
| 2.2µH±20%      |
| 1MHz           |
| 790mA          |
| 0.1261Ω        |
| 0.097Ω±30%     |
| Non-Shielded   |
| 64MHz          |
| Murata         |
| -40°C to 105°C |
| LQH32DZ_53     |
|                |