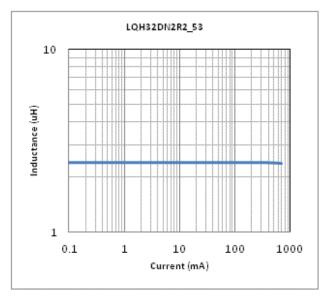

### Characteristic Data

Impedance - Current Characteristics

Impedance - Frequency Characteristics

4 of 4