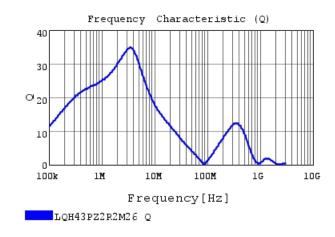

## Characteristic Data

LQH43PZ2R2M26#

The charts below may show another part number which shares its characteristics.

4 of 5

1. This datasheet is downloaded from the website of Murata Manufacturing Co., Ltd. Therefore, it's specifications are subject to change or our products in it may be discontinued without advance notice. Please check with our sales representatives or product engineers before ordering.