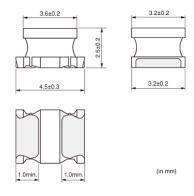

# **Specifications**

| L size                                                             | 4.5±0.3mm                                                   |
|--------------------------------------------------------------------|-------------------------------------------------------------|
| W size                                                             | 3.2±0.2mm                                                   |
| T size                                                             | 2.6±0.2mm                                                   |
| Size code inch (mm)                                                | 1812 (4532)                                                 |
| Inductance                                                         | 2.2µH±20%                                                   |
| Inductance Test Frequency                                          | 1MHz                                                        |
| Rated current (Isat) (Based on Inductance change)                  | 2300mA                                                      |
| Rated current (Itemp) (Based on Temperature rise)                  | 2500mA(Ambient temp.85°C)<br>1120mA(Ambient temp.<br>105°C) |
| Max. of DC resistance                                              | 0.0504Ω                                                     |
| DC resistance                                                      | 0.042Ω±20%                                                  |
| Operating Temperature Range (Self-temperature rise is included)    | -40°C to 125°C                                              |
| Operating Temperature Range(Self-temperature rise is not included) | -40°C to 105°C                                              |
| Class of magnetic shield                                           | Shielded (Magnetic Resin)                                   |
| Self resonance frequency (min.)                                    | 45MHz                                                       |
| Brand                                                              | Murata                                                      |
| Series                                                             | LQH43PZ_26                                                  |