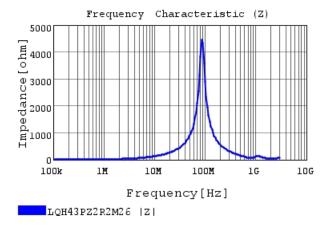

## Characteristic Data

LQH43PZ2R2M26#

The charts below may show another part number which shares its characteristics.

4 of 5

1. This datasheet is downloaded from the website of Murata Manufacturing Co., Ltd. Therefore, it's specifications are subject to change or our products in it may be discontinued without advance notice. Please check with our sales representatives or product engineers before ordering.