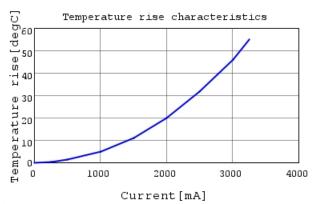

## Characteristic Data

LQH43PZ2R2M26#

The charts below may show another part number which shares its characteristics.

4 of 5

1. This datasheet is downloaded from the website of Murata Manufacturing Co., Ltd. Therefore, it's specifications are subject to change or our products in it may be discontinued without advance notice. Please check with our sales representatives or product engineers before ordering.

http://www.murata.com/en/products/productdetail?partno=LQH43PZ2R2M26%2

"#"at the end indicates the package specification code.

LQH43PZ2R2M26 Temp. rise

5 of 5