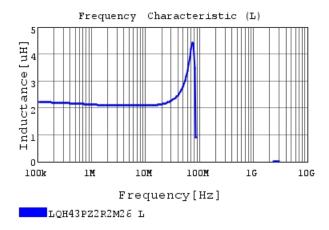

## Characteristic Data

LQH43PZ2R2M26#

The charts below may show another part number which shares its characteristics.

4 of 5

1. This datasheet is downloaded from the website of Murata Manufacturing Co., Ltd. Therefore, it's specifications are subject to change or our products in it may be discontinued without advance notice. Please check with our sales representatives or product engineers before ordering.