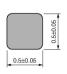

### Appearance & Shape

## **Specifications**

| Shape                           | SMD            |
|---------------------------------|----------------|
| Size Code (in inch)             | 0402           |
| Length                          | 1.0mm          |
| Length Tolerance                | ±0.05mm        |
| Width                           | 0.5mm          |
| Width Tolerance                 | ±0.05mm        |
| Thickness                       | 0.5mm          |
| Thickness Tolerance             | ±0.05mm        |
| Operating Temperature<br>Range  | -55°C to 125°C |
| Mass(typ.)                      | 0.001g         |
| Number of Circuit               | 1              |
| Rated Current (at 85°C)         | 300mA          |
| Rated Current (at 125°C)        | 300mA          |
| DC Resistance(max.)             | 0.85Ω          |
| Impedance (at 100MHz)           | 600Ω           |
| Impedance (at 100MHz) Tolerance | ±25%           |
| Impedance (at 1GHz)             | 1400Ω          |
| Impedance (at 1GHz) Tolerance   | ±40%           |
| Size Code (in mm)               | 1005           |