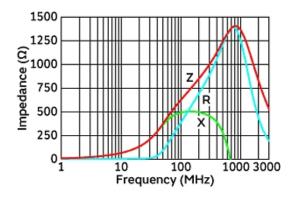

"#"at the end indicates the package specification code.

Impedance-Frequency Characteristics

**Equivalent Circuit** 

3 of 3