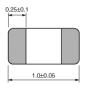

### Appearance & Shape

## **Specifications**

| Shape                           | SMD            |
|---------------------------------|----------------|
| Size Code (in inch)             | 0402           |
| Length                          | 1.0mm          |
| Length Tolerance                | ±0.05mm        |
| Width                           | 0.5mm          |
| Width Tolerance                 | ±0.05mm        |
| Thickness                       | 0.5mm          |
| Thickness Tolerance             | ±0.05mm        |
| Operating Temperature<br>Range  | -55°C to 125°C |
| Mass(typ.)                      | 0.001g         |
| Number of Circuit               | 1              |
| Rated Current (at 85°C)         | 300mA          |
| Rated Current (at 125°C)        | 300mA          |
| DC Resistance(max.)             | 0.85Ω          |
| Impedance (at 100MHz)           | 600Ω           |
| Impedance (at 100MHz) Tolerance | ±25%           |
| Impedance (at 1GHz)             | 1400Ω          |
| Impedance (at 1GHz) Tolerance   | ±40%           |
| Size Code (in mm)               | 1005           |