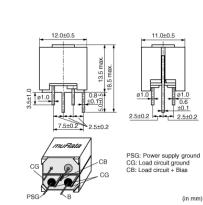

## Appearance & Shape

## Specifications

| Shape                          | Lead                                           |
|--------------------------------|------------------------------------------------|
| Length                         | 12.0mm                                         |
| Length Tolerance               | ±0.5mm                                         |
| Width                          | 11.0mm                                         |
| Width Tolerance                | ±0.5mm                                         |
| Thickness                      | 13.5mm                                         |
| Thickness Tolerance            | max.                                           |
| Rated Current                  | 15A                                            |
| Operating Temperature<br>Range | -30°C to 85°C                                  |
| Mass(typ.)                     | 3.3g                                           |
| Rated Voltage                  | 50Vdc                                          |
| Withstanding Voltage           | 125Vdc                                         |
| Insulation Resistance(min.)    | 100ΜΩ                                          |
| Insertion Loss                 | 1MHz to 1GHz:40dB min.<br>(Line impedance=50Ω) |