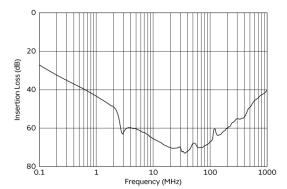

datasheet is downloaded from the website of Murata Manufacturing Co., Ltd. Therefore, it's specifications are subject to change or our products in it may be discontinued

without advance notice. Please check with our sales representatives or product engineers before ordering.

2. This datasheet has only typical specifications because there is no space for detailed specifications.

Therefore, please review our product specifications or consult the approval sheet for product specifications before ordering.



Product Search Data Sheet

# BNX005-01

INNOVATOR IN ELECTRONICS

Note: This datasheet may be out of date. Please download the latest datasheet of BNX005-01 from the official website of Murata Manufacturing Co., Ltd.

http://www.murata.com/en/products/productdetail?partno=BNX005-01







Insertion Loss Characteristics

**Equivalent Circuit** 

#### Attention

1. This datasheet is downloaded from the website of Murata Manufacturing Co., Ltd. Therefore, it's specifications are subject to change or our products in it may be discontinued

without advance notice. Please check with our sales representatives or product engineers before ordering.

2. This datasheet has only typical specifications because there is no space for detailed specifications.

Therefore, please review our product specifications or consult the approval sheet for product specifications before ordering.



3 of 3