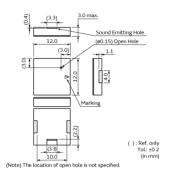

## Appearance & Shape

# **Specifications**

| Oscillation circuits           | Not built-in                  |
|--------------------------------|-------------------------------|
| Size                           | 12.0×12.0×3.0 mm              |
| Frequency                      | 2.0kHz                        |
| Sound Pressure Level           | 76dB (typ.)                   |
| Sound Pressure Level           | 70dB (min.)                   |
| Measure Condition of Sound     | [±1.5Vo-p,2.0kHz,square wave, |
| Pressure Level                 | 10cm]                         |
| Maximum input voltage          | ±12.5Vo-p max.                |
| Operating Temperature<br>Range | -20°C to 70°C                 |
| Storage Temperature Range      | -30°C to 80°C                 |
| Shape                          | SMD                           |
| Drive Type                     | External Drive                |
| Mass                           | 350mg                         |