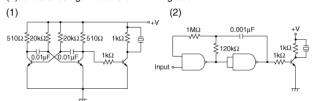

# PKLCS1212E2000-R1

The following are examples of externally driven circuits.
(1) Unstable multi-vibrator using Tr.

- (2) Circuits using inverters or NAND gates.

Frequency Response

Recommended Circuit

3 of 3