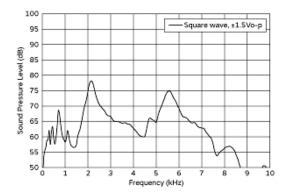

# **Specifications**

| Oscillation circuits           | Not built-in                  |
|--------------------------------|-------------------------------|
| Size                           | 12.0×12.0×3.0 mm              |
| Frequency                      | 2.0kHz                        |
| Sound Pressure Level           | 76dB (typ.)                   |
| Sound Pressure Level           | 70dB (min.)                   |
| Measure Condition of Sound     | [±1.5Vo-p,2.0kHz,square wave, |
| Pressure Level                 | 10cm]                         |
| Maximum input voltage          | ±12.5Vo-p max.                |
| Operating Temperature<br>Range | -20°C to 70°C                 |
| Storage Temperature Range      | -30°C to 80°C                 |
| Shape                          | SMD                           |
| Drive Type                     | External Drive                |
| Mass                           | 350mg                         |

# PKLCS1212E2000-R1

The following are examples of externally driven circuits.
(1) Unstable multi-vibrator using Tr.

- (2) Circuits using inverters or NAND gates.

Frequency Response

Recommended Circuit

3 of 3