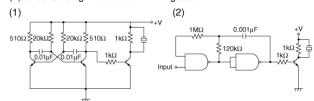

# PKLCS1212E4001-R1

The following are examples of externally driven circuits.
(1) Unstable multi-vibrator using Tr.

- (2) Circuits using inverters or NAND gates.

Frequency Response

Recommended Circuit

3 of 3