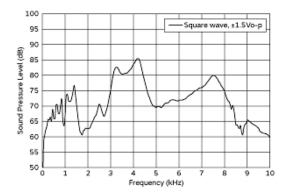

# PKLCS1212E4001-R1

The following are examples of externally driven circuits.
(1) Unstable multi-vibrator using Tr.

- (2) Circuits using inverters or NAND gates.

Frequency Response

Recommended Circuit

3 of 3