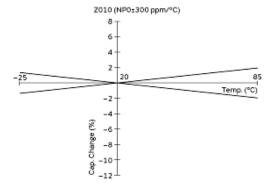

## Specifications

| Shape                          | SMD                      |  |
|--------------------------------|--------------------------|--|
| Operating Temperature<br>Range | -25°C to 85°C            |  |
| Thickness                      | 1.25mm                   |  |
| Thickness Tolerance            | max.                     |  |
| Rated Voltage                  | 25Vdc                    |  |
| Cmin.(max.)                    | 0.6pF                    |  |
| Cmax.                          | 1pF                      |  |
| Cmax. Tolerance                | +100/-0%                 |  |
| Adjustment Direction           | Тор                      |  |
| ТС                             | NP0±300ppm/°C            |  |
| Q                              | 200min. at 200MHz, Cmax. |  |
| Withstanding Voltage           | 55Vdc                    |  |
| Insulation Resistance(min.)    | 10000ΜΩ                  |  |
| Torque                         | 0.7 to 4.9mNm            |  |
| Mass                           | 0.032g                   |  |

http://www.murata.com/en/products/productdetail?partno=TZY2Z010AC01B00

Product Data

Constructions

Temp. Coeff. Characteristics

Attention

1. This datasheet is downloaded from the website of Murata Manufacturing Co., Ltd. Therefore, it's specifications are subject to change or our products in it may be discontinued