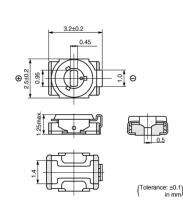

Please download the latest datasheet of TZY2Z010AC01B00 from the official website of Murata

http://www.murata.com/en/products/productdetail?partno=TZY2Z010AC01B00

- 1. Small and thin size with external dimensions of 2.5(W)x3.2(L)x1.25max.(H)mm.
- 2. New shape of cover can improve the flux invasion compared with current products.
- 3. Improvement of the adhesion between rotor and stator leads to superior stability.
- 4. Unique construction with no plastic material provides superior soldering
- heat resistance to maintain excellent characteristic performance after reflow soldering.

## Specifications

| Shape                          | SMD                      |  |
|--------------------------------|--------------------------|--|
| Operating Temperature<br>Range | -25°C to 85°C            |  |
| Thickness                      | 1.25mm                   |  |
| Thickness Tolerance            | max.                     |  |
| Rated Voltage                  | 25Vdc                    |  |
| Cmin.(max.)                    | 0.6pF                    |  |
| Cmax.                          | 1pF                      |  |
| Cmax. Tolerance                | +100/-0%                 |  |
| Adjustment Direction           | Тор                      |  |
| ТС                             | NP0±300ppm/°C            |  |
| Q                              | 200min. at 200MHz, Cmax. |  |
| Withstanding Voltage           | 55Vdc                    |  |
| Insulation Resistance(min.)    | 10000ΜΩ                  |  |
| Torque                         | 0.7 to 4.9mNm            |  |
| Mass                           | 0.032g                   |  |