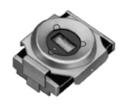

# TZY2Z010AC01B00

Discontinued RoHS REACH

Appearance & Shape

Note: If you have not downloaded this document from our official website, please note that the information provided may not be the most current.

Please download the latest datasheet of TZY2Z010AC01B00 from the official website of Murata

http://www.murata.com/en/products/productdetail?partno=TZY2Z010AC01B00

- 1. Small and thin size with external dimensions of 2.5(W)x3.2(L)x1.25max.(H)mm.
- 2. New shape of cover can improve the flux invasion compared with current products.
- 3. Improvement of the adhesion between rotor and stator leads to superior stability.
- 4. Unique construction with no plastic material provides superior soldering
- heat resistance to maintain excellent characteristic performance after reflow soldering.