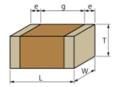

### Appearance & Shape

1 of 4

- 1. This datasheet is downloaded from the website of Murata Manufacturing Co., Ltd. Therefore, it's specifications are subject to change or our products in it may be discontinued without advance notice. Please check with our sales representatives or product engineers before ordering.
- 2. This datasheet has only typical specifications because there is no space for detailed specifications.
- Therefore, please review our product specifications or consult the approval sheet for product specifications before ordering.

### **Specifications**

| Length                                           | 1.0±0.05mm     |
|--------------------------------------------------|----------------|
| Width                                            | 0.5±0.05mm     |
| Thickness                                        | 0.5±0.05mm     |
| Capacitance                                      | 1.0µF ±10%     |
| Distance between external terminals g            | 0.3mm min.     |
| External terminal size e                         | 0.15 to 0.35mm |
| Operating Temperature<br>Range                   | -55°C to 85°C  |
| Rated Voltage                                    | 6.3Vdc         |
| Size code in inch(mm)                            | 0402 (1005M)   |
| Capacitance change rate                          | ±15.0%         |
| Temperature characteristics (complied standard)  | X5R(EIA)       |
| Temperature range of temperature characteristics | -55°C to 85°C  |