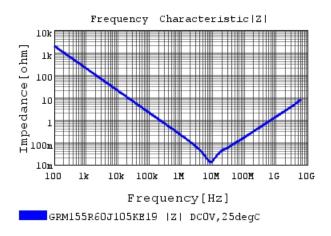

### Characteristic Data

The charts below may show another part number which shares its characteristics.

GRM155R6OJ1O5KE19 C-AC Voltage capchange, D(

3 of 4