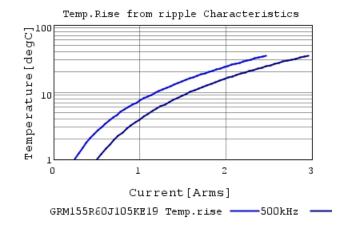

### Characteristic Data

The charts below may show another part number which shares its characteristics.

GRM155R6OJ1O5KE19 C-AC Voltage capchange, D(

3 of 4