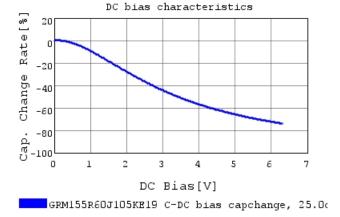

### Characteristic Data

The charts below may show another part number which shares its characteristics.

GRM155R6OJ1O5KE19 C-AC Voltage capchange, D(

3 of 4