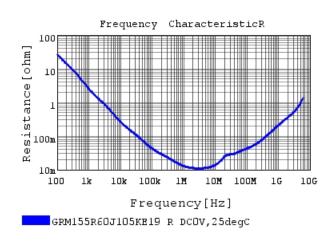

### Characteristic Data

The charts below may show another part number which shares its characteristics.

GRM155R6OJ1O5KE19 C-AC Voltage capchange, D(

3 of 4