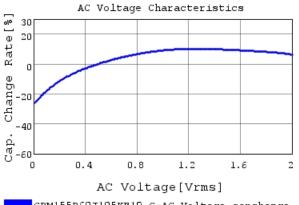

### Characteristic Data

The charts below may show another part number which shares its characteristics.

GRM155R6OJ1O5KE19 C-AC Voltage capchange, D(

3 of 4