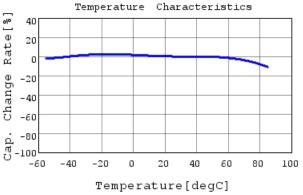

### Characteristic Data

The charts below may show another part number which shares its characteristics.

GRM155R6OJ1O5KE19 C-AC Voltage capchange, D(

3 of 4