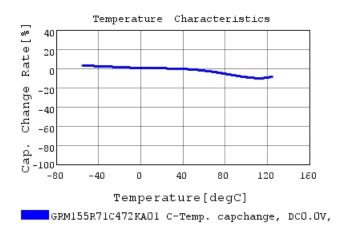

# Characteristic Data

GRM155R71C472KA01#

The charts below may show another part number which shares its characteristics.

3 of 4