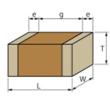

## Appearance & Shape

1 of 4

# Specifications

| Length                                             | 1.0±0.05mm     |
|----------------------------------------------------|----------------|
| Width                                              | 0.5±0.05mm     |
| Thickness                                          | 0.5±0.05mm     |
| Capacitance                                        | 4700pF ±10%    |
| Distance between external terminals g              | 0.3mm min.     |
| External terminal size e                           | 0.15 to 0.35mm |
| Operating Temperature<br>Range                     | -55℃ to 125℃   |
| Rated Voltage                                      | 16Vdc          |
| Size code in inch(mm)                              | 0402 (1005M)   |
| Capacitance change rate                            | ±15.0%         |
| Temperature characteristics<br>(complied standard) | X7R(EIA)       |
| Temperature range of temperature characteristics   | -55℃ to 125℃   |