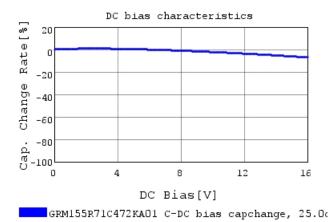

# Characteristic Data

GRM155R71C472KA01#

The charts below may show another part number which shares its characteristics.

3 of 4