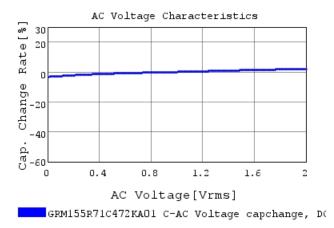

# Characteristic Data

GRM155R71C472KA01#

The charts below may show another part number which shares its characteristics.

3 of 4