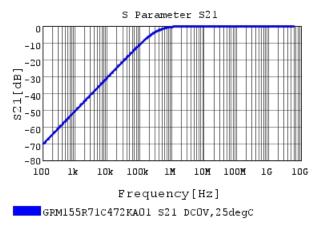

# Characteristic Data

GRM155R71C472KA01#

The charts below may show another part number which shares its characteristics.

3 of 4