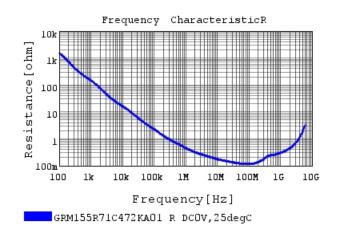

# Characteristic Data

GRM155R71C472KA01#

The charts below may show another part number which shares its characteristics.

3 of 4