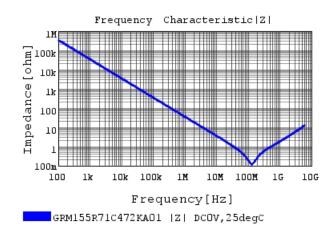

# Characteristic Data

GRM155R71C472KA01#

The charts below may show another part number which shares its characteristics.

3 of 4