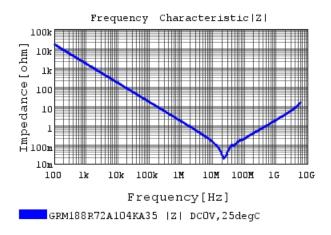

### Characteristic Data

The charts below may show another part number which shares its characteristics.

3 of 4