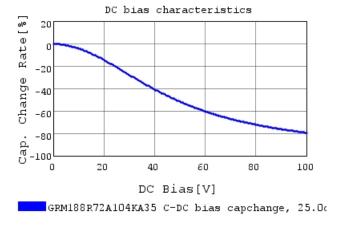

### Characteristic Data

The charts below may show another part number which shares its characteristics.

3 of 4