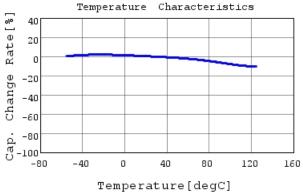

### Characteristic Data

The charts below may show another part number which shares its characteristics.

3 of 4