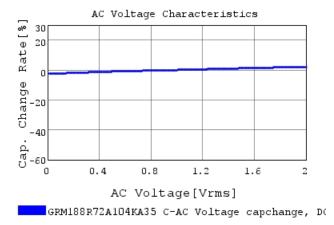

### Characteristic Data

The charts below may show another part number which shares its characteristics.

3 of 4