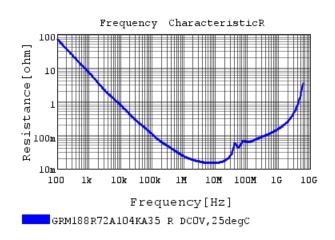

### Characteristic Data

The charts below may show another part number which shares its characteristics.

3 of 4