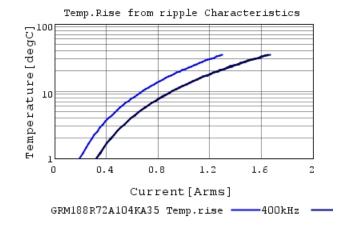

### Characteristic Data

The charts below may show another part number which shares its characteristics.

3 of 4