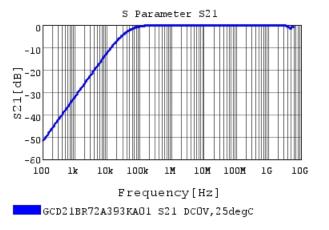

## Characteristic Data

GCD21BR72A393KA01#

The charts below may show another part number which shares its characteristics.

3 of 4