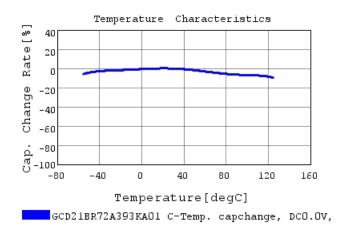

## Characteristic Data

GCD21BR72A393KA01#

The charts below may show another part number which shares its characteristics.

3 of 4