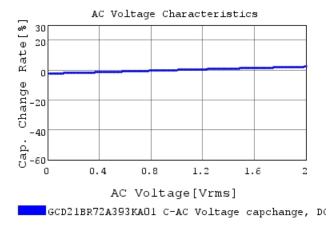

## Characteristic Data

GCD21BR72A393KA01#

The charts below may show another part number which shares its characteristics.

3 of 4