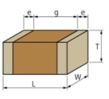

## Specifications

| Length                                             | 2.0±0.15mm   |
|----------------------------------------------------|--------------|
| Width                                              | 1.25±0.15mm  |
| Thickness                                          | 1.25±0.15mm  |
| Capacitance                                        | 39000pF ±10% |
| Distance between external terminals g              | 0.7mm min.   |
| External terminal size e                           | 0.2 to 0.7mm |
| Operating Temperature<br>Range                     | -55℃ to 125℃ |
| Rated Voltage                                      | 100Vdc       |
| Size code in inch(mm)                              | 0805 (2012M) |
| Capacitance change rate                            | ±15.0%       |
| Temperature characteristics<br>(complied standard) | X7R(EIA)     |
| Temperature range of temperature characteristics   | -55℃ to 125℃ |