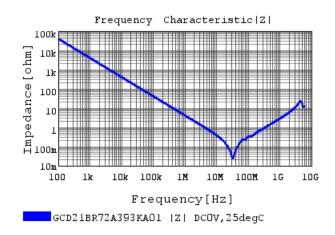

## Characteristic Data

GCD21BR72A393KA01#

The charts below may show another part number which shares its characteristics.

3 of 4