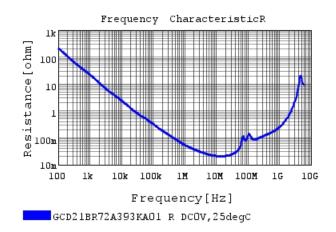

## Characteristic Data

GCD21BR72A393KA01#

The charts below may show another part number which shares its characteristics.

3 of 4