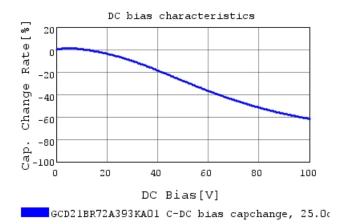

## Characteristic Data

GCD21BR72A393KA01#

The charts below may show another part number which shares its characteristics.

3 of 4