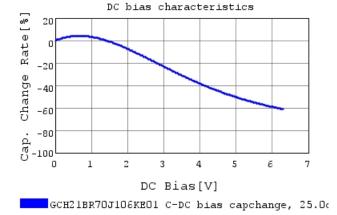

#### Characteristic Data

GCH21BR70J106KE01#

The charts below may show another part number which shares its characteristics.

GCH21BR70J106KE01 C-AC Voltage capchange, DC

3 of 4

1. This datasheet is downloaded from the website of Murata Manufacturing Co., Ltd. Therefore, it's specifications are subject to change or our products in it may be discontinued without advance notice. Please check with our sales representatives or product engineers before ordering.