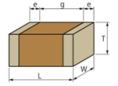

### Appearance & Shape

1 of 4

## **Specifications**

| Length                                           | 2.0±0.15mm     |
|--------------------------------------------------|----------------|
| Width                                            | 1.25±0.15mm    |
| Thickness                                        | 1.25±0.15mm    |
| Capacitance                                      | 10μF ±10%      |
| Distance between external terminals g            | 0.7mm min.     |
| External terminal size e                         | 0.2 to 0.7mm   |
| Operating Temperature<br>Range                   | -55°C to 125°C |
| Rated Voltage                                    | 6.3Vdc         |
| Size code in inch(mm)                            | 0805 (2012M)   |
| Capacitance change rate                          | ±15.0%         |
| Temperature characteristics (complied standard)  | X7R(EIA)       |
| Temperature range of temperature characteristics | -55°C to 125°C |
|                                                  |                |