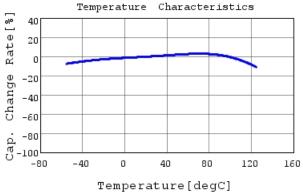

#### Characteristic Data

GCH21BR70J106KE01#

The charts below may show another part number which shares its characteristics.

GCH21BR70J106KE01 C-AC Voltage capchange, DC

3 of 4

1. This datasheet is downloaded from the website of Murata Manufacturing Co., Ltd. Therefore, it's specifications are subject to change or our products in it may be discontinued without advance notice. Please check with our sales representatives or product engineers before ordering.