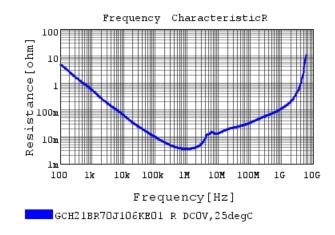

#### Characteristic Data

GCH21BR70J106KE01#

The charts below may show another part number which shares its characteristics.

GCH21BR70J106KE01 C-AC Voltage capchange, DC

3 of 4

1. This datasheet is downloaded from the website of Murata Manufacturing Co., Ltd. Therefore, it's specifications are subject to change or our products in it may be discontinued without advance notice. Please check with our sales representatives or product engineers before ordering.