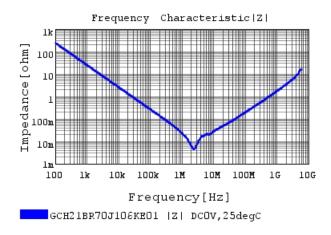

#### Characteristic Data

GCH21BR70J106KE01#

The charts below may show another part number which shares its characteristics.

GCH21BR70J106KE01 C-AC Voltage capchange, DC

3 of 4

1. This datasheet is downloaded from the website of Murata Manufacturing Co., Ltd. Therefore, it's specifications are subject to change or our products in it may be discontinued without advance notice. Please check with our sales representatives or product engineers before ordering.