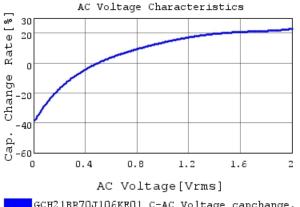

#### Characteristic Data

GCH21BR70J106KE01#

The charts below may show another part number which shares its characteristics.

GCH21BR70J106KE01 C-AC Voltage capchange, DC

3 of 4

1. This datasheet is downloaded from the website of Murata Manufacturing Co., Ltd. Therefore, it's specifications are subject to change or our products in it may be discontinued without advance notice. Please check with our sales representatives or product engineers before ordering.