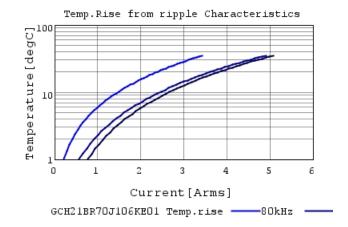

#### Characteristic Data

GCH21BR70J106KE01#

The charts below may show another part number which shares its characteristics.

GCH21BR70J106KE01 C-AC Voltage capchange, DC

3 of 4

1. This datasheet is downloaded from the website of Murata Manufacturing Co., Ltd. Therefore, it's specifications are subject to change or our products in it may be discontinued without advance notice. Please check with our sales representatives or product engineers before ordering.