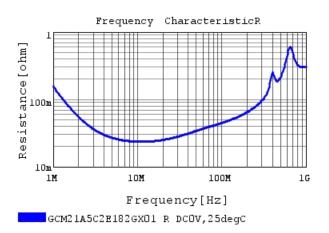

# Characteristic Data

GCM21A5C2E182GX01#

The charts below may show another part number which shares its characteristics.

3 of 4