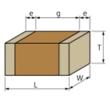

## Appearance & Shape

1 of 4

### Specifications

| Length                                             | 2.0±0.2mm    |
|----------------------------------------------------|--------------|
| Width                                              | 1.25±0.2mm   |
| Thickness                                          | 1.0+0/-0.3mm |
| Capacitance                                        | 1800pF ±2%   |
| Distance between external terminals g              | 0.7mm min.   |
| External terminal size e                           | 0.3mm min.   |
| Operating Temperature<br>Range                     | -55℃ to 125℃ |
| Rated Voltage                                      | 250Vdc       |
| Size code in inch(mm)                              | 0805 (2012M) |
| ТС                                                 | 0±30ppm/°C   |
| Temperature characteristics<br>(complied standard) | C0G(EIA)     |
| Temperature range of temperature characteristics   | 25℃ to 125℃  |