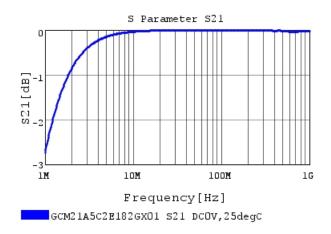

# Characteristic Data

GCM21A5C2E182GX01#

The charts below may show another part number which shares its characteristics.

3 of 4