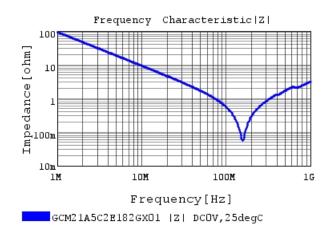

# Characteristic Data

GCM21A5C2E182GX01#

The charts below may show another part number which shares its characteristics.

3 of 4