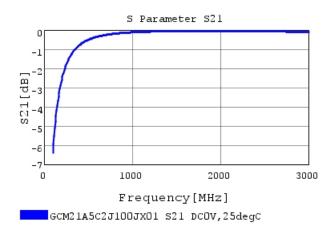

## Characteristic Data

The charts below may show another part number which shares its characteristics.