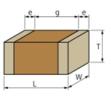

## Appearance & Shape

1 of 4

## Specifications

| Length                                             | 2.0±0.2mm    |
|----------------------------------------------------|--------------|
| Width                                              | 1.25±0.2mm   |
| Thickness                                          | 1.0+0/-0.3mm |
| Capacitance                                        | 10pF ±5%     |
| Distance between external terminals g              | 0.7mm min.   |
| External terminal size e                           | 0.3mm min.   |
| Operating Temperature<br>Range                     | -55℃ to 125℃ |
| Rated Voltage                                      | 630Vdc       |
| Size code in inch(mm)                              | 0805 (2012M) |
| TC                                                 | 0±30ppm/°C   |
| Temperature characteristics<br>(complied standard) | C0G(EIA)     |
| Temperature range of temperature characteristics   | 25℃ to 125℃  |