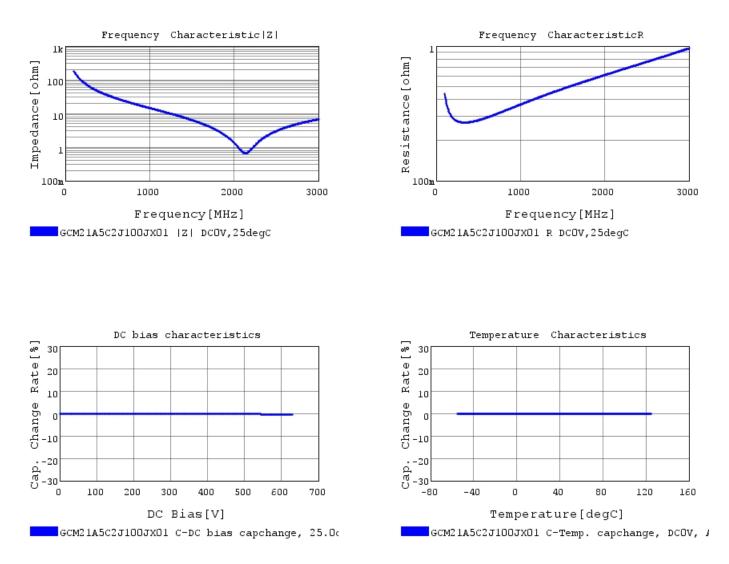

## Characteristic Data

The charts below may show another part number which shares its characteristics.