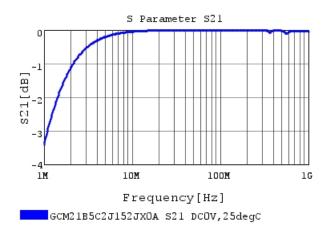

# Characteristic Data

GCM21B5C2J152JX0A#

The charts below may show another part number which shares its characteristics.

3 of 4