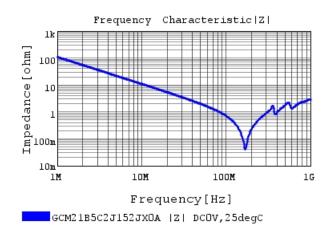

# Characteristic Data

GCM21B5C2J152JX0A#

The charts below may show another part number which shares its characteristics.

3 of 4