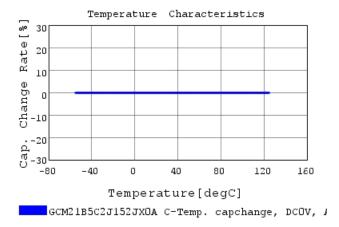

# Characteristic Data

GCM21B5C2J152JX0A#

The charts below may show another part number which shares its characteristics.

3 of 4