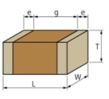

### Appearance & Shape

1 of 4

### Specifications

| Length                                             | 2.0±0.2mm    |
|----------------------------------------------------|--------------|
| Width                                              | 1.25±0.2mm   |
| Thickness                                          | 1.25±0.2mm   |
| Capacitance                                        | 1500pF ±5%   |
| Distance between external terminals g              | 0.7mm min.   |
| External terminal size e                           | 0.3mm min.   |
| Operating Temperature<br>Range                     | -55℃ to 125℃ |
| Rated Voltage                                      | 630Vdc       |
| Size code in inch(mm)                              | 0805 (2012M) |
| TC                                                 | 0±30ppm/°C   |
| Temperature characteristics<br>(complied standard) | C0G(EIA)     |
| Temperature range of temperature characteristics   | 25℃ to 125℃  |