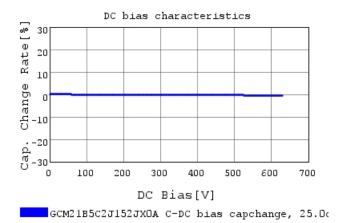

# Characteristic Data

GCM21B5C2J152JX0A#

The charts below may show another part number which shares its characteristics.

3 of 4