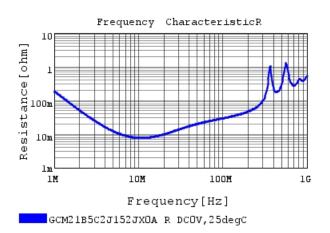

# Characteristic Data

GCM21B5C2J152JX0A#

The charts below may show another part number which shares its characteristics.

3 of 4