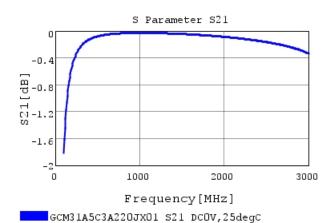

### Characteristic Data

The charts below may show another part number which shares its characteristics.

3 of 4