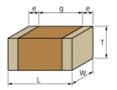

### Appearance & Shape

1 of 4

## **Specifications**

| Length                                | 3.2±0.2mm      |
|---------------------------------------|----------------|
| Width                                 | 1.6±0.2mm      |
| Thickness                             | 1.0+0/-0.3mm   |
| Capacitance                           | 22pF ±5%       |
| Distance between external terminals g | 1.5mm min.     |
| External terminal size e              | 0.3mm min.     |
| Operating Temperature<br>Range        | -55°C to 125°C |
| Rated Voltage                         | 1000Vdc        |
| Size code in inch(mm)                 | 1206 (3216M)   |
| тс                                    | 0±30ppm/°C     |
| Temperature characteristics           | C0G(EIA)       |
| (complied standard)                   | ` '            |
| Temperature range of                  | 25°C to 125°C  |
| temperature characteristics           |                |