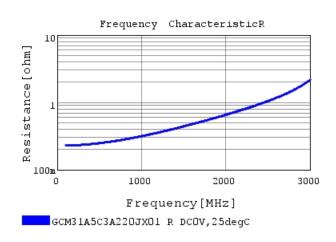

### Characteristic Data

The charts below may show another part number which shares its characteristics.

3 of 4