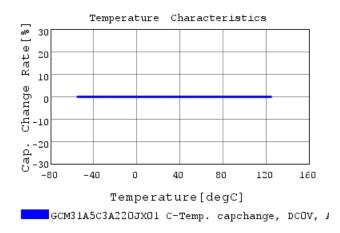

### Characteristic Data

The charts below may show another part number which shares its characteristics.

3 of 4