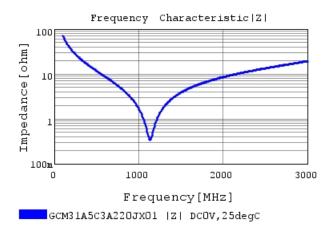

### Characteristic Data

The charts below may show another part number which shares its characteristics.

3 of 4