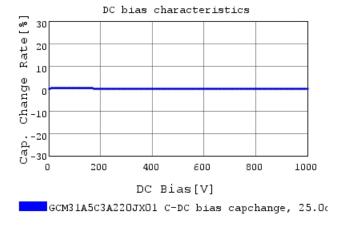

### Characteristic Data

The charts below may show another part number which shares its characteristics.

3 of 4