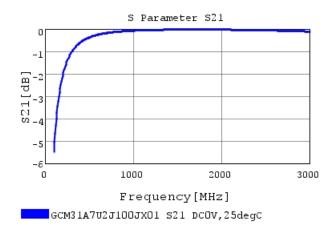

## Characteristic Data

The charts below may show another part number which shares its characteristics.