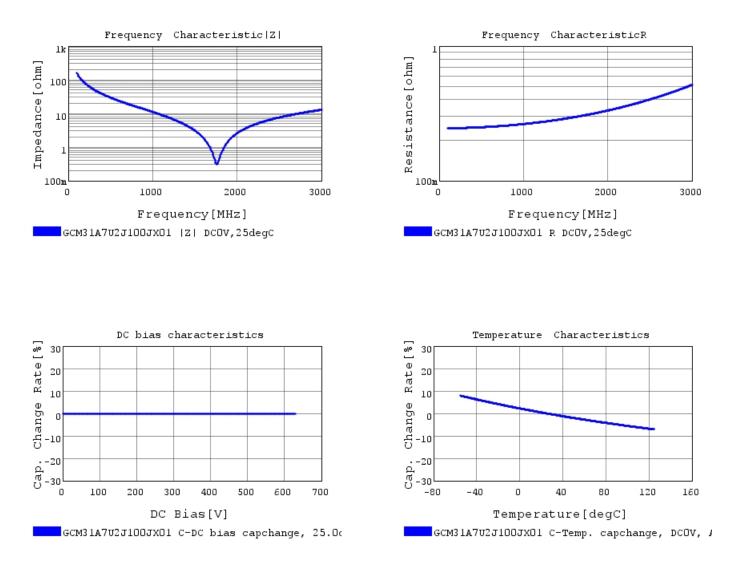

## Characteristic Data

The charts below may show another part number which shares its characteristics.