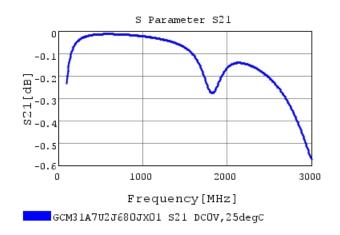

# Characteristic Data

GCM31A7U2J680JX01#

The charts below may show another part number which shares its characteristics.

3 of 4