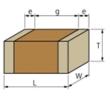

### Specifications

| Length                                             | 3.2±0.2mm      |
|----------------------------------------------------|----------------|
| Width                                              | 1.6±0.2mm      |
| Thickness                                          | 1.0+0/-0.3mm   |
| Capacitance                                        | 68pF ±5%       |
| Distance between external terminals g              | 1.5mm min.     |
| External terminal size e                           | 0.3mm min.     |
| Operating Temperature<br>Range                     | -55°C to 125°C |
| Rated Voltage                                      | 630Vdc         |
| Size code in inch(mm)                              | 1206 (3216M)   |
| TC                                                 | -750±120ppm/°C |
| Temperature characteristics<br>(complied standard) | U2J(EIA)       |
| Temperature range of temperature characteristics   | 25℃ to 125℃    |