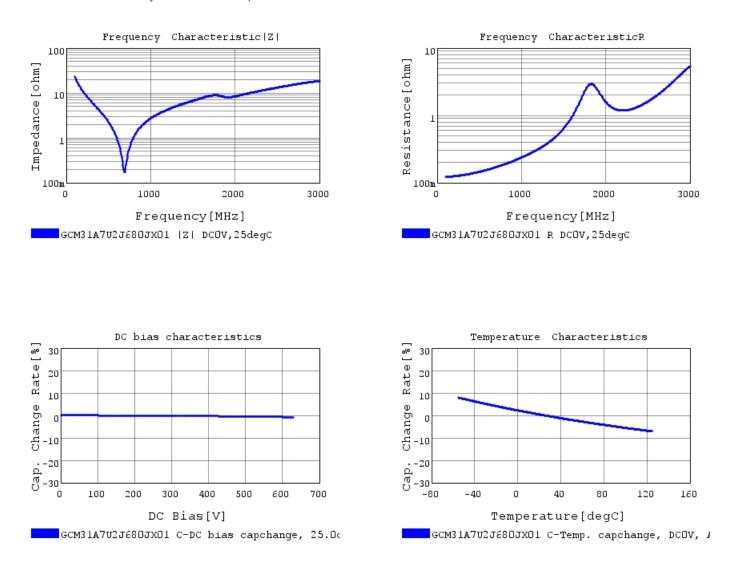

# Characteristic Data

GCM31A7U2J680JX01#

The charts below may show another part number which shares its characteristics.

3 of 4