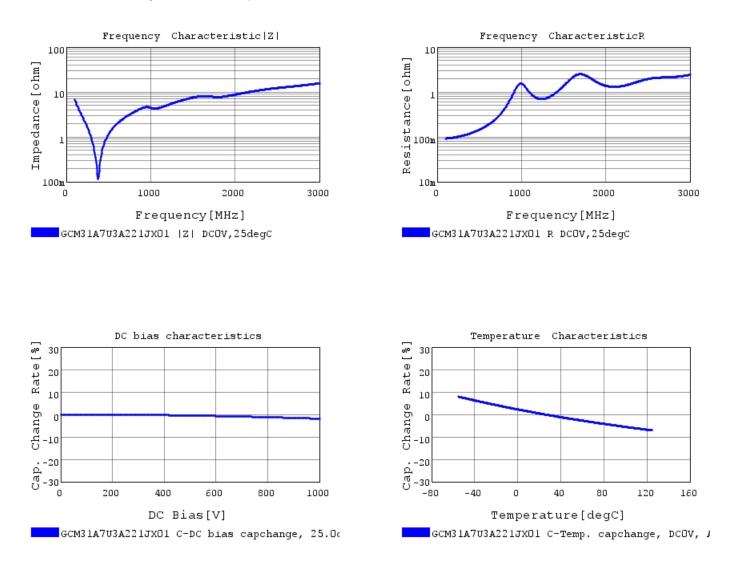

### Characteristic Data

The charts below may show another part number which shares its characteristics.

3 of 4