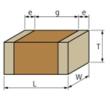

### Appearance & Shape

1 of 4

## Specifications

| Length                                           | 3.2±0.2mm      |
|--------------------------------------------------|----------------|
| Width                                            | 1.6±0.2mm      |
| Thickness                                        | 1.0+0/-0.3mm   |
| Capacitance                                      | 220pF ±5%      |
| Distance between external terminals g            | 1.5mm min.     |
| External terminal size e                         | 0.3mm min.     |
| Operating Temperature<br>Range                   | -55℃ to 125℃   |
| Rated Voltage                                    | 1000Vdc        |
| Size code in inch(mm)                            | 1206 (3216M)   |
| TC                                               | -750±120ppm/°C |
| Temperature characteristics (complied standard)  | U2J(EIA)       |
| Temperature range of temperature characteristics | 25℃ to 125℃    |