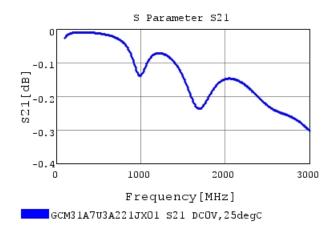

### Characteristic Data

The charts below may show another part number which shares its characteristics.

3 of 4