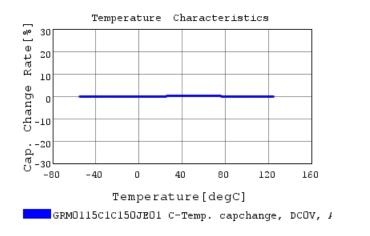

### Characteristic Data

GRM0115C1C150JE01#

The charts below may show another part number which shares its characteristics.

GRMO115C1C150JEO1 C-DC bias capchange, 25.0d

3 of 4