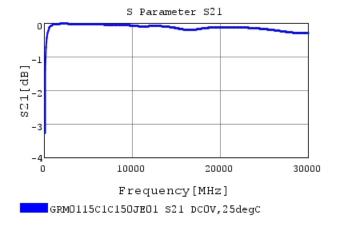

### Characteristic Data

GRM0115C1C150JE01#

The charts below may show another part number which shares its characteristics.

GRMO115C1C150JEO1 C-DC bias capchange, 25.0d

3 of 4