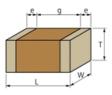

## Specifications

| Length                                           | 0.25±0.013mm   |
|--------------------------------------------------|----------------|
| Width                                            | 0.125±0.013mm  |
| Thickness                                        | 0.125±0.013mm  |
| Capacitance                                      | 15pF ±5%       |
| Distance between external terminals g            | 0.05mm min.    |
| External terminal size e                         | 0.05 to 0.1mm  |
| Operating Temperature<br>Range                   | -55℃ to 125℃   |
| Rated Voltage                                    | 16Vdc          |
| Size code in inch(mm)                            | 008004 (0201M) |
| TC                                               | 0±30ppm/°C     |
| Temperature characteristics (complied standard)  | C0G(EIA)       |
| Temperature range of temperature characteristics | 25℃ to 125℃    |