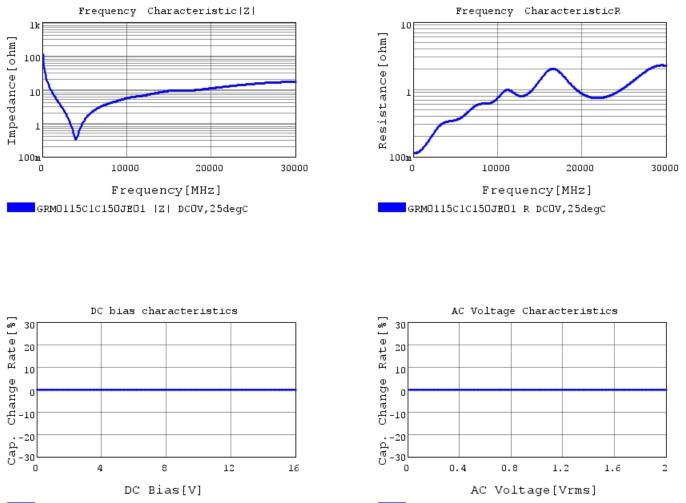

### Characteristic Data

GRM0115C1C150JE01#

The charts below may show another part number which shares its characteristics.

GRMO115C1C150JEO1 C-DC bias capchange, 25.0d

3 of 4