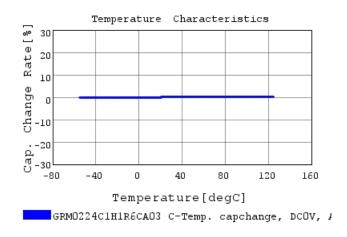

### Characteristic Data

GRM0224C1H1R6CA03#

The charts below may show another part number which shares its characteristics.

3 of 4