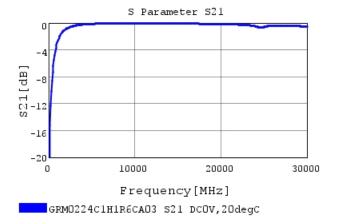

### Characteristic Data

GRM0224C1H1R6CA03#

The charts below may show another part number which shares its characteristics.

3 of 4