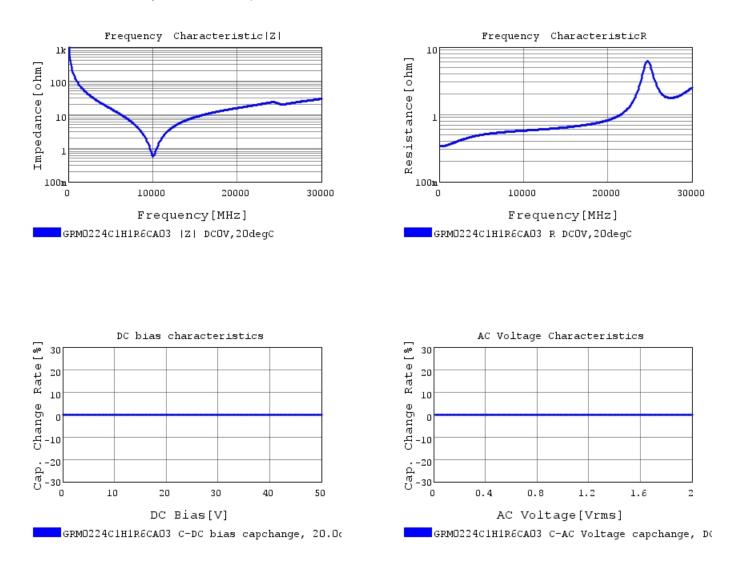

### Characteristic Data

GRM0224C1H1R6CA03#

The charts below may show another part number which shares its characteristics.

3 of 4