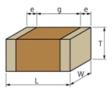

## Specifications

| Length                                           | 0.4±0.02mm     |
|--------------------------------------------------|----------------|
| Width                                            | 0.2±0.02mm     |
| Thickness                                        | 0.2±0.02mm     |
| Capacitance                                      | 1.6pF ±0.25pF  |
| Distance between external terminals g            | 0.13mm min.    |
| External terminal size e                         | 0.07 to 0.14mm |
| Operating Temperature<br>Range                   | -55℃ to 125℃   |
| Rated Voltage                                    | 50Vdc          |
| Size code in inch(mm)                            | 01005 (0402M)  |
| TC                                               | 0±250ppm/°C    |
| Temperature characteristics (complied standard)  | CK(JIS)        |
| Temperature range of temperature characteristics | 20°C to 125°C  |