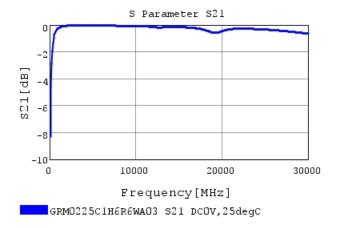

## Characteristic Data

The charts below may show another part number which shares its characteristics.