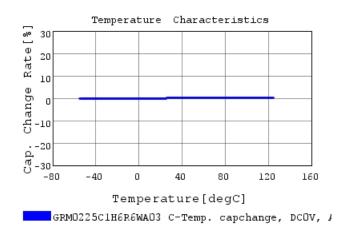

## Characteristic Data

The charts below may show another part number which shares its characteristics.