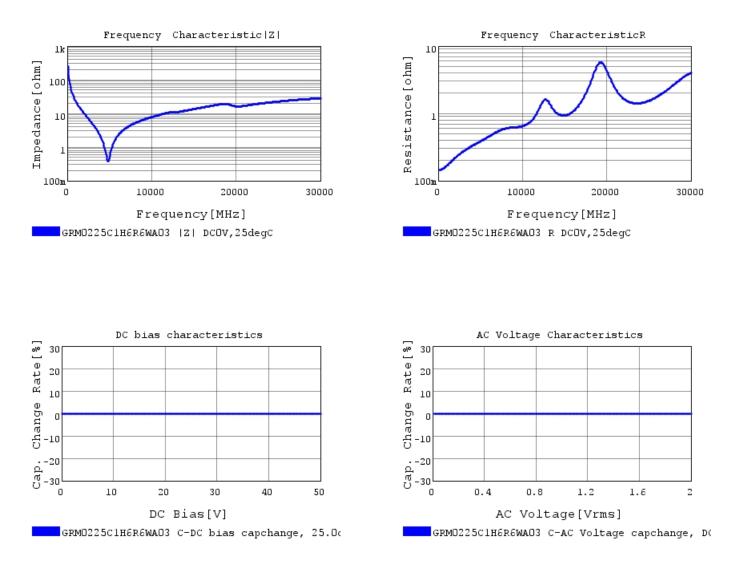

## Characteristic Data

The charts below may show another part number which shares its characteristics.