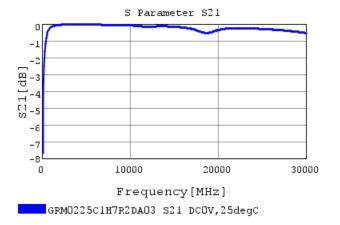

## Characteristic Data

The charts below may show another part number which shares its characteristics.