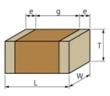

### Appearance & Shape

1 of 4

### Specifications

| Length                                             | 0.4±0.02mm     |
|----------------------------------------------------|----------------|
| Width                                              | 0.2±0.02mm     |
| Thickness                                          | 0.2±0.02mm     |
| Capacitance                                        | 7.2pF ±0.5pF   |
| Distance between external terminals g              | 0.13mm min.    |
| External terminal size e                           | 0.07 to 0.14mm |
| Operating Temperature<br>Range                     | -55°C to 125°C |
| Rated Voltage                                      | 50Vdc          |
| Size code in inch(mm)                              | 01005 (0402M)  |
| TC                                                 | 0±30ppm/°C     |
| Temperature characteristics<br>(complied standard) | C0G(EIA)       |
| Temperature range of temperature characteristics   | 25℃ to 125℃    |