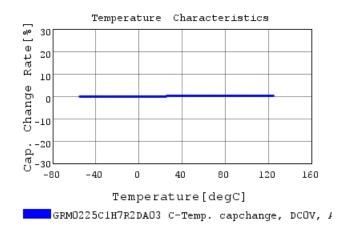

## Characteristic Data

The charts below may show another part number which shares its characteristics.