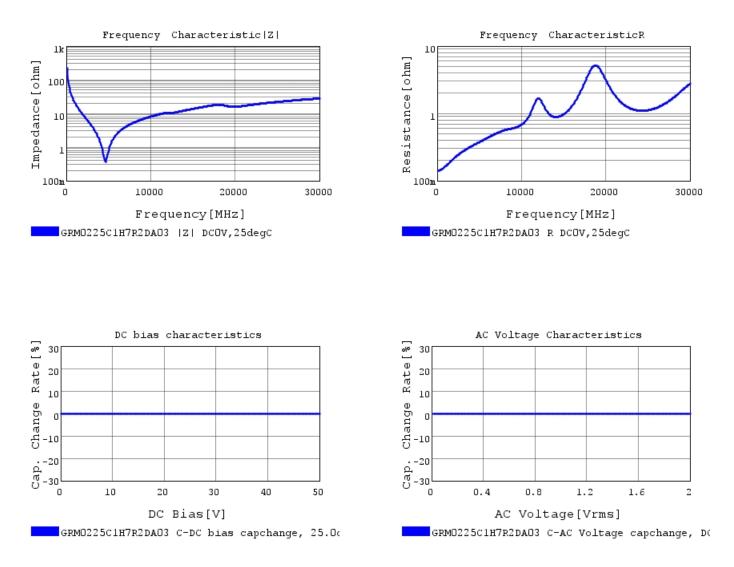

## Characteristic Data

The charts below may show another part number which shares its characteristics.