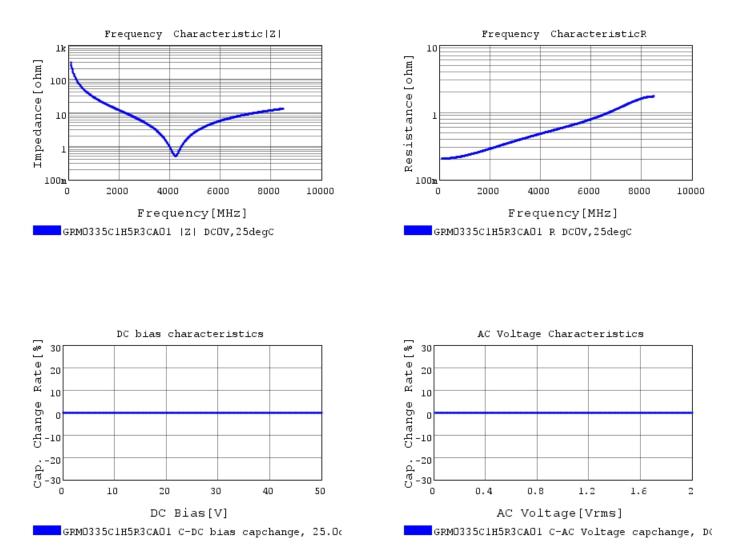

## Characteristic Data

GRM0335C1H5R3CA01#

The charts below may show another part number which shares its characteristics.

3 of 4