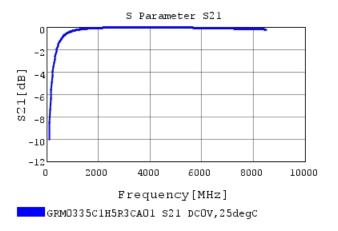

## Characteristic Data

GRM0335C1H5R3CA01#

The charts below may show another part number which shares its characteristics.

3 of 4