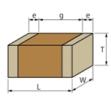

## Appearance & Shape

1 of 4

# Specifications

| Length                                             | 0.6±0.03mm    |
|----------------------------------------------------|---------------|
| Width                                              | 0.3±0.03mm    |
| Thickness                                          | 0.3±0.03mm    |
| Capacitance                                        | 5.3pF ±0.25pF |
| Distance between external terminals g              | 0.2mm min.    |
| External terminal size e                           | 0.1 to 0.2mm  |
| Operating Temperature<br>Range                     | -55℃ to 125℃  |
| Rated Voltage                                      | 50Vdc         |
| Size code in inch(mm)                              | 0201 (0603M)  |
| ТС                                                 | 0±30ppm/°C    |
| Temperature characteristics<br>(complied standard) | C0G(EIA)      |
| Temperature range of temperature characteristics   | 25℃ to 125℃   |