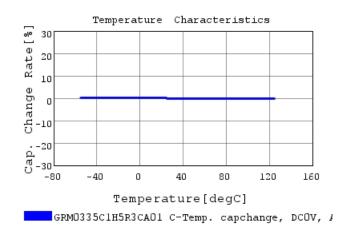

## Characteristic Data

GRM0335C1H5R3CA01#

The charts below may show another part number which shares its characteristics.

3 of 4