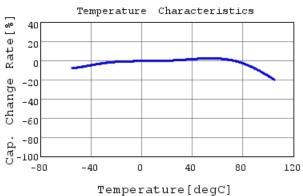

### Characteristic Data

The charts below may show another part number which shares its characteristics.

3 of 4