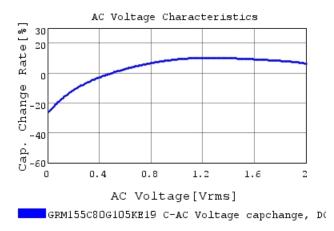

### Characteristic Data

The charts below may show another part number which shares its characteristics.

3 of 4