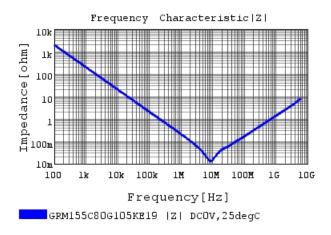

### Characteristic Data

The charts below may show another part number which shares its characteristics.

3 of 4