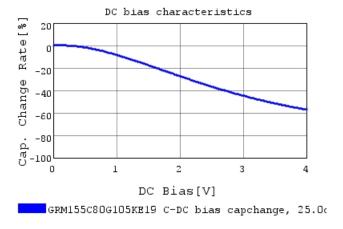

### Characteristic Data

The charts below may show another part number which shares its characteristics.

3 of 4