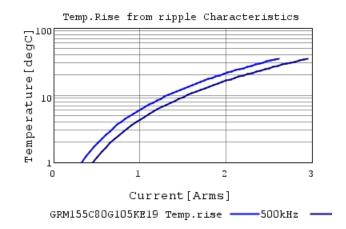

### Characteristic Data

The charts below may show another part number which shares its characteristics.

3 of 4