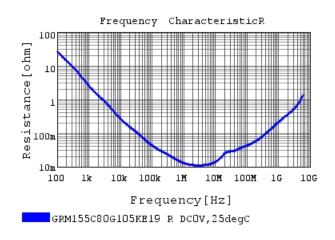

### Characteristic Data

The charts below may show another part number which shares its characteristics.

3 of 4