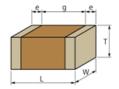

### Appearance & Shape

1 of 4

## **Specifications**

| Length                                           | 1.0±0.05mm     |
|--------------------------------------------------|----------------|
| Width                                            | 0.5±0.05mm     |
| Thickness                                        | 0.5±0.05mm     |
| Capacitance                                      | 1.0μF ±10%     |
| Distance between external terminals g            | 0.3mm min.     |
| External terminal size e                         | 0.15 to 0.35mm |
| Operating Temperature<br>Range                   | -55°C to 105°C |
| Rated Voltage                                    | 4Vdc           |
| Size code in inch(mm)                            | 0402 (1005M)   |
| Capacitance change rate                          | ±22.0%         |
| Temperature characteristics (complied standard)  | X6S(EIA)       |
| Temperature range of temperature characteristics | -55°C to 105°C |