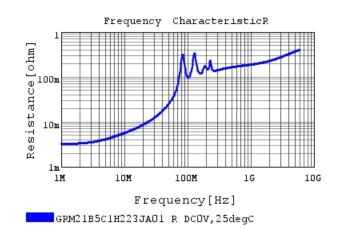

### Characteristic Data

The charts below may show another part number which shares its characteristics.

GRM21B5C1H223JAO1 C-AC Voltage capchange, D(

3 of 4