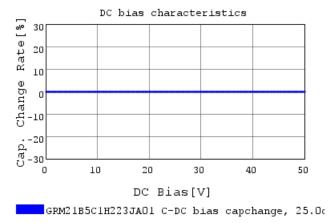

### Characteristic Data

The charts below may show another part number which shares its characteristics.

GRM21B5C1H223JAO1 C-AC Voltage capchange, D(

3 of 4