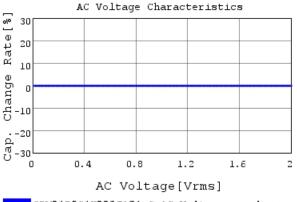

### Characteristic Data

The charts below may show another part number which shares its characteristics.

GRM21B5C1H223JAO1 C-AC Voltage capchange, D(

3 of 4