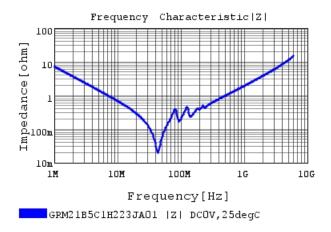

### Characteristic Data

The charts below may show another part number which shares its characteristics.

GRM21B5C1H223JAO1 C-AC Voltage capchange, D(

3 of 4