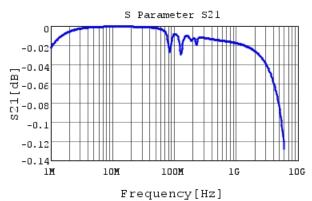

http://www.murata.com/en/products/productdetail?partno=GRM21B5C1H223JA01%23

"#"at the end indicates the package specification code.

GRM21B5C1H223JAO1 S21 DCOV,25degC

4 of 4