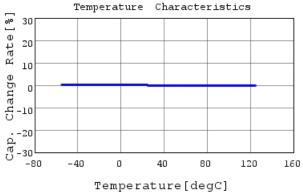

### Characteristic Data

The charts below may show another part number which shares its characteristics.

GRM21B5C1H223JAO1 C-AC Voltage capchange, D(

3 of 4