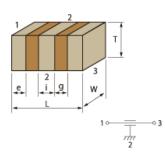

### Appearance & Shape

### Specifications

| Length                                | 1.6±0.1mm     |
|---------------------------------------|---------------|
| Width                                 | 0.8±0.1mm     |
| Thickness                             | 0.8±0.1mm     |
| Capacitance                           | 2.2µF ±20%    |
| Distance between external terminals g | 0.2mm min.    |
| DC Resistance(max.)                   | 10mΩ          |
| External terminal size e              | 0.25±0.1mm    |
| External terminal size i              | 0.4±0.1mm     |
| Operating Temperature<br>Range        | -40°C to 85°C |
| Rated Current                         | 4A            |
| Rated Voltage                         | 10Vdc         |
| Size code in inch(mm)                 | 0603 (1608M)  |