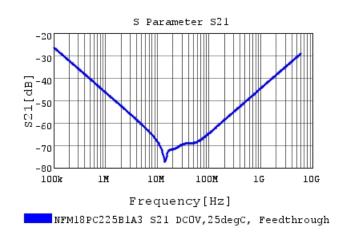

## Characteristic Data

NFM18PC225B1A3#

The charts below may show another part number which shares its characteristics.

3 of 3