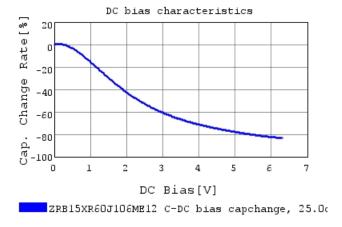

### Characteristic Data

The charts below may show another part number which shares its characteristics.

3 of 4