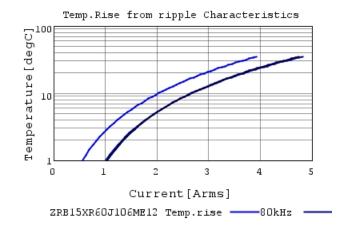

### Characteristic Data

The charts below may show another part number which shares its characteristics.

3 of 4