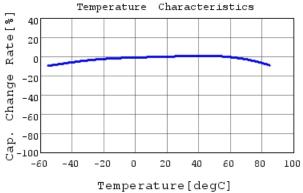

### Characteristic Data

The charts below may show another part number which shares its characteristics.

3 of 4