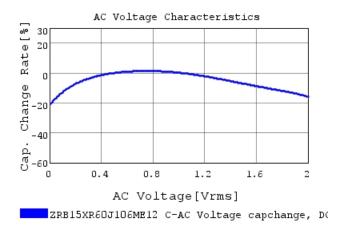

### Characteristic Data

The charts below may show another part number which shares its characteristics.

3 of 4