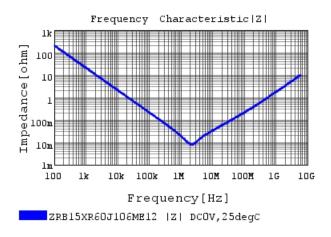

### Characteristic Data

The charts below may show another part number which shares its characteristics.

3 of 4