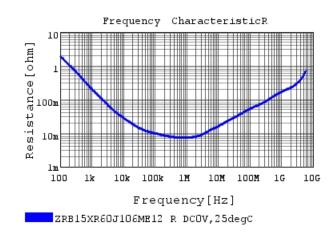

### Characteristic Data

The charts below may show another part number which shares its characteristics.

3 of 4