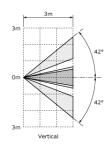

### **Detection Pattern**

3 of 3

# **Specifications**

| Material                       | High density polyethylene  |
|--------------------------------|----------------------------|
| Color                          | Natural(White)             |
| Operating Temperature<br>Range | -25°C to 60°C              |
| Storage Temperature Range      | -30°C to 80°C              |
| Detection area (deg.)          | Horizontal: 90 Vertical:80 |
| Number of lens segments        | 7                          |