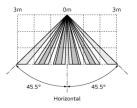

### **Detection Pattern**

3 of 3

# **Specifications**

| Material                       | High density polyethylene  |
|--------------------------------|----------------------------|
| Color                          | Natural(White)             |
| Operating Temperature<br>Range | -25°C to 60°C              |
| Storage Temperature Range      | -30°C to 80°C              |
| Detection area (deg.)          | Horizontal: 90 Vertical:80 |
| Number of lens segments        | 7                          |