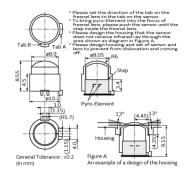

# **IML-0688**

Note: If you have not downloaded this document from our official website, please note that the information provided may not be the most current.

Please download the latest datasheet of IML-0688 from the official website of Murata Manufacturing

http://www.murata.com/en/products/productdetail?partno=IML-068











### **Applications**

| Unsuitable   | Please be sure to read and comply with |  |
|--------------|----------------------------------------|--|
| Applications | these "Precautions for use."           |  |
| Recommended  | For Ceiling                            |  |
| Applications |                                        |  |



For LEAD TYPE(IRA-S Series)



### Appearance & Shape







### **Packaging Information**

| Packaging |           | Standard<br>Packing<br>Quantity |
|-----------|-----------|---------------------------------|
| -         | Bulk(Bag) | 100                             |

1 of 3

#### Attention

- 1. This datasheet is downloaded from the website of Murata Manufacturing Co., Ltd. Therefore, it's specifications are subject to change or our products in it may be discontinued without advance notice. Please check with our sales representatives or product engineers before ordering.
- $2. This \ data{sheet has only typical specifications because there is no \ space for \ detailed \ specifications.}$
- Therefore, please review our product specifications or consult the approval sheet for product specifications before ordering.





# **IML-0688**

Note: