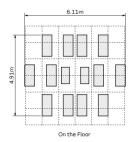

### **Product Data**

\*Assembled with Murata sensor IRA-S2\*\* series

### **Detection Pattern**

3 of 3