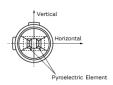

### Appearance & Shape

### **Product Data**

\*Assembled with Murata sensor IRA-S2\*\* series