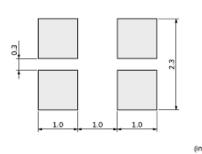

#### Pyroelectric Elements(Electrode Dimension)

# **Specifications**

| Shape                          | Lead                        |
|--------------------------------|-----------------------------|
| Dimensions                     | TO-5(φ9.2x4.7mm)            |
| Output Type                    | Analog                      |
| Electrode                      | (2.3(gap0.3)x1.0mm)x2       |
| Responsivity(typ.)             | 7.0mV                       |
| Supply Voltage Range           | 2V to 15V                   |
| Field of View                  | theta1=38deg.,theta2=45deg. |
| Operating Temperature<br>Range | -40°C to 70°C               |
| Storage Temperature Range      | -40°C to 85°C               |