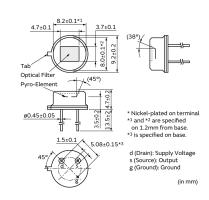

# Appearance & Shape

1 of 3

# **Specifications**

| Shape                          | Lead                        |
|--------------------------------|-----------------------------|
| Dimensions                     | TO-5(φ9.2x4.7mm)            |
| Output Type                    | Analog                      |
| Electrode                      | (2.3(gap0.3)x1.0mm)x2       |
| Responsivity(typ.)             | 7.0mV                       |
| Supply Voltage Range           | 2V to 15V                   |
| Field of View                  | theta1=38deg.,theta2=45deg. |
| Operating Temperature<br>Range | -40°C to 70°C               |
| Storage Temperature Range      | -40°C to 85°C               |