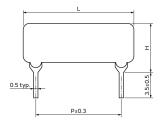

### Appearance & Shape

(in mm)

1 of 2

1. This datasheet is downloaded from the website of Murata Manufacturing Co., Ltd. Therefore, it's specifications are subject to change or our products in it may be discontinued without advance notice. Please check with our sales representatives or product engineers before ordering.

# **Specifications**

MHR0417SA687K20

| Power Rating            | 1.1W       |
|-------------------------|------------|
| Shape                   | Lead       |
| Maximum Working Voltage | 12kVdc     |
| Resistance              | 680.0ΜΩ    |
| Resistance Deviation    | ±10%       |
| Single Use/Mold Use     | Molded use |
| Length                  | 17.6mm     |
| Height H                | 6.5mm      |
| Lead Pitch P            | 15.24mm    |