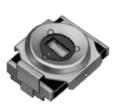

## Appearance & Shape

### **Features**

- 1. Small and thin size with external dimensions of 2.5(W)x3.2(L)x1.25max.(H)mm.
- 2. New shape of cover can improve the flux invasion compared with current products.
- 3. Improvement of the adhesion between rotor and stator leads to superior stability.
- 4. Unique construction with no plastic material provides superior soldering