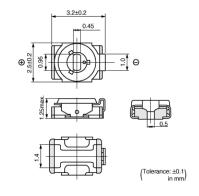

## Appearance & Shape

### **Features**

- 1. Small and thin size with external dimensions of 2.5(W)x3.2(L)x1.25max.(H)mm.
- 2. New shape of cover can improve the flux invasion compared with current products.
- 3. Improvement of the adhesion between rotor and stator leads to superior stability.
- 4. Unique construction with no plastic material provides superior soldering