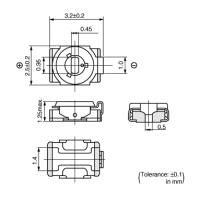

### **Features**

- Small and thin size with external dimensions of 2.5(W)x3.2(L)x1.25max.(H)mm.
- 2. New shape of cover can improve the flux invasion compared with current products.
- 3. Improvement of the adhesion between rotor and stator leads to superior stability.
- 4. Unique construction with no plastic material provides superior soldering

heat resistance to maintain excellent characteristic performance after reflow soldering.