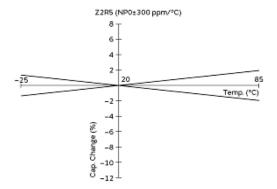

### **Specifications**

| Shape                          | SMD                      |
|--------------------------------|--------------------------|
| Operating Temperature<br>Range | -25°C to 85°C            |
| Thickness                      | 1.25mm                   |
| Thickness Tolerance            | max.                     |
| Rated Voltage                  | 25Vdc                    |
| Cmin.(max.)                    | 1pF                      |
| Cmax.                          | 2.5pF                    |
| Cmax. Tolerance                | +100/-0%                 |
| Adjustment Direction           | Тор                      |
| тс                             | NP0±300ppm/°C            |
| Q                              | 200min. at 200MHz, Cmax. |
| Withstanding Voltage           | 55Vdc                    |
| Insulation Resistance(min.)    | 10000ΜΩ                  |
| Torque                         | 0.7 to 4.9mNm            |
| Mass                           | 0.032g                   |

### Constructions

Frequency Characteristics

Temp. Coeff. Characteristics

3 of 3

- 1. This datasheet is downloaded from the website of Murata Manufacturing Co., Ltd. Therefore, it's specifications are subject to change or our products in it may be discontinued without advance notice. Please check with our sales representatives or product engineers before ordering.
- 2. This datasheet has only typical specifications because there is no space for detailed specifications.
- Therefore, please review our product specifications or consult the approval sheet for product specifications before ordering.