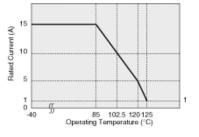

### Insertion Loss Characteristics

In operating temperature exceeding +85°C, derating of current is necessary for BNX01 series. Please apply the derating curve shown in chart according to the operating temperature.

Derating of Rated Current

Derating of Rated Current