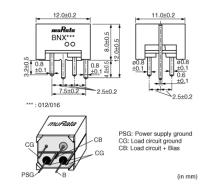

## Appearance & Shape

## Specifications

| Shape                          | Lead                                           |
|--------------------------------|------------------------------------------------|
| Length                         | 12.0mm                                         |
| Length Tolerance               | ±0.2mm                                         |
| Width                          | 11.0mm                                         |
| Width Tolerance                | ±0.2mm                                         |
| Thickness                      | 8.0mm                                          |
| Thickness Tolerance            | ±0.5mm                                         |
| Rated Current                  | 15A                                            |
| Operating Temperature<br>Range | -40°C to 125°C                                 |
| Mass(typ.)                     | 2.0g                                           |
| Rated Voltage                  | 50Vdc                                          |
| Withstanding Voltage           | 125Vdc                                         |
| Insulation Resistance(min.)    | 500ΜΩ                                          |
| Insertion Loss                 | 1MHz to 1GHz:40dB min.<br>(Line impedance=50Ω) |