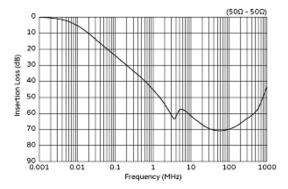

### Insertion Loss Characteristics

In operating temperature exceeding +85°C, derating of current is necessary for BNX01 series. Please apply the derating curve shown in chart according to the operating temperature.