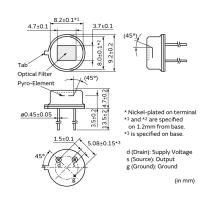

# Appearance & Shape

1 of 3

# **Specifications**

| Shape                          | Lead                 |
|--------------------------------|----------------------|
| Dimensions                     | TO-5(φ9.2x4.7mm)     |
| Output Type                    | Analog               |
| Electrode                      | (2.0x1.0mm)x2        |
| Responsivity(typ.)             | 4.6mV                |
| Supply Voltage Range           | 2V to 15V            |
| Field of View                  | theta1=theta2=45deg. |
| Operating Temperature<br>Range | -40°C to 70°C        |
| Storage Temperature Range      | -40°C to 85°C        |

# IRA-S210ST01

(in mm)