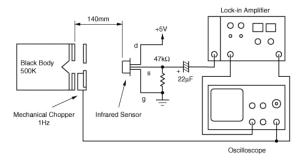

#### Pyroelectric Elements(Electrode Dimension)

Optical Filter characteristics

Test system of Responsivity

3 of 3

- 1. This datasheet is downloaded from the website of Murata Manufacturing Co., Ltd. Therefore, it's specifications are subject to change or our products in it may be discontinued without advance notice. Please check with our sales representatives or product engineers before ordering.
- 2. This datasheet has only typical specifications because there is no space for detailed specifications.
- Therefore, please review our product specifications or consult the approval sheet for product specifications before ordering.