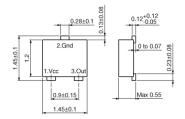

### шшш

Please download the latest datasheet of MRMS591A from the official website of Murata Manufacturing Co., Ltd.

http://www.murata.com/en-gb/products/productdetail?partno=MRMS591A

Note: This datasheet may be out of date.

# MRMS591A









## Appearance & Shape





(in mm)



## **Packaging Information**

| Packaging | Specifications      | Standard Packing Quantity |
|-----------|---------------------|---------------------------|
| -         | 180mm Embossed Tape | 3000                      |

1 of 2

#### Attention

1. This datasheet is downloaded from the website of Murata Manufacturing Co., Ltd. Therefore, it's specifications are subject to change or our products in it may be discontinued without advance notice. Please check with our sales representatives or product engineers before ordering.

 $2. This \ data{sheet has only typical specifications because there is no space for \ detailed \ specifications.}$ 

Therefore, please review our product specifications or consult the approval sheet for product specifications before ordering.





# MRMS