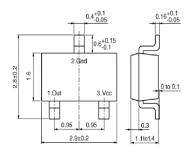

# MRSS27H

Note: This datasheet may be out of date.

Please download the latest datasheet of MRSS27H from the official website of Murata Manufacturing

http://www.murata.com/en-gb/products/productdetail?partno=MRSS27H









## Appearance & Shape





(in mm)



### **Packaging Information**

| Packaging | Specifications      | Standard<br>Packing<br>Quantity |
|-----------|---------------------|---------------------------------|
| -         | 180mm Embossed Tape | 3000                            |

1 of 2

#### Attention

1. This datasheet is downloaded from the website of Murata Manufacturing Co., Ltd. Therefore, it's specifications are subject to change or our products in it may be discontinued without advance notice. Please check with our sales representatives or product engineers before ordering.

 $2. This \ data{sheet has only typical specifications because there is no space for \ detailed \ specifications.}$ 

Therefore, please review our product specifications or consult the approval sheet for product specifications before or