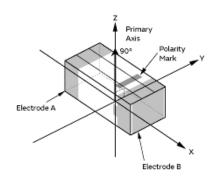

### **Specifications**

| Operating Temperature Range | -40°C to 85°C                    |
|-----------------------------|----------------------------------|
| Primary Axis Inclined Angle | 90°                              |
| Sensitivity(typ.)           | 0.84pC/G                         |
| Capacitance(typ.)           | 770pF                            |
| Insulation Resistance(min.) | 500ΜΩ                            |
| Non-linearity(typ.)         | 1%                               |
| Shock Resistance            | 1500G (0.5ms duration)           |
| Sensitivity Type            | Electric charge sensitivity type |
| Resonance Frequency         | 20kHz                            |
| Storage Temperature Range   | -40°C to 85°C                    |

# Product Data

Freq. Characteristics

Primary axis inclined angle

3 of 3