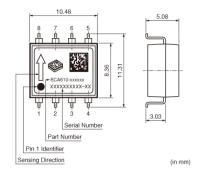

Product Search Data Sheet

Note: This datasheet may be out of date.

Please download the latest datasheet of SCA630-EDCV1B from the official website of Murata Manufacturing Co., Ltd.

http://www.murata.com/en-gb/products/productdetail?partno=SCA630-EDCV1B

# SCA630-EDCV1B











### Appearance & Shape







### **Packaging Information**

| Packaging | Specifications      | Standard<br>Packing<br>Quantity |
|-----------|---------------------|---------------------------------|
| -1        | 330mm Embossed Tape | 100                             |

1 of 2

#### Attention

1. This datasheet is downloaded from the website of Murata Manufacturing Co., Ltd. Therefore, it's specifications are subject to change or our products in it may be discontinued without advance notice. Please check with our sales representatives or product engineers before ordering.

 $2. This \ data{sheet has only typical specifications because there is no \ space for \ detailed \ specifications.}$ 

Therefore, please review our product specifications or consult the approval sheet for product specifications before ordering.