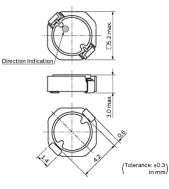

## Appearance & Shape

## Specifications

| L size                                                                | 5.2mm                   |
|-----------------------------------------------------------------------|-------------------------|
| W size                                                                | 5.2mm                   |
| T size                                                                | 3.0mm                   |
| Size code inch (mm)                                                   | 2020 (5252)             |
| Inductance                                                            | 47µH±20%                |
| Inductance Test Frequency                                             | 0.1MHz                  |
| Rated current (Isat) (Based<br>on Inductance change)                  | 620mA                   |
| Rated current (Itemp)<br>(Based on Temperature rise)                  | 640mA                   |
| Max. of DC resistance                                                 | 0.352Ω                  |
| DC resistance                                                         | 0.293Ω+20%/-30%         |
| Operating Temperature<br>Range (Self-temperature<br>rise is included) | -40℃ to 85℃             |
| Class of magnetic shield                                              | Shielded (Ferrite Core) |
| Brand                                                                 | Murata                  |
| Series                                                                | D53LC                   |