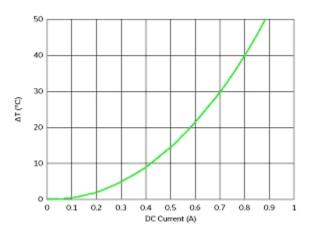

#A915AY-470M=P3

Impedance - Current Characteristics

Temperature Increase Characteristic

1. This datasheet is downloaded from the website of Murata Manufacturing Co., Ltd. Therefore, it's specifications are subject to change or our products in it may be discontinued