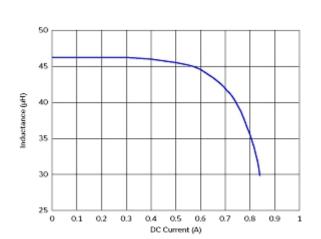

#A915AY-470M=P3

Impedance - Current Characteristics

Temperature Increase Characteristic

1. This datasheet is downloaded from the website of Murata Manufacturing Co., Ltd. Therefore, it's specifications are subject to change or our products in it may be discontinued