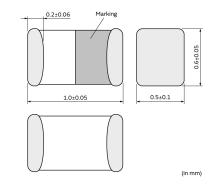

# Specifications

| L size                                                                   | 1.0±0.05mm   |
|--------------------------------------------------------------------------|--------------|
| W size                                                                   | 0.6±0.05mm   |
| T size                                                                   | 0.5±0.1mm    |
| Size code inch (mm)                                                      | 0402 (1005)  |
| Inductance                                                               | 12nH±2%      |
| Inductance Test Frequency                                                | 100MHz       |
| Rated current (Itemp)<br>(Based on Temperature rise)                     | 450mA        |
| Max. of DC resistance                                                    | 0.24Ω        |
| Operating Temperature<br>Range(Self-temperature rise<br>is not included) | -55℃ to 125℃ |
| Class of magnetic shield                                                 | Non-Shielded |
| Q(min.)                                                                  | 23           |
| Q Test Frequency                                                         | 250MHz       |
| Self resonance frequency<br>(min.)                                       | 2800MHz      |
| Brand                                                                    | Murata       |
| Series                                                                   | LQG15WZ_02   |