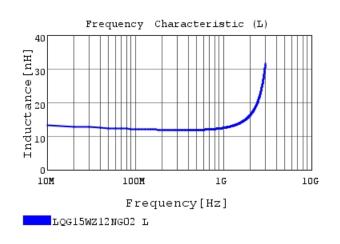

# Characteristic Data

LQG15WZ12NG02#

The charts below may show another part number which shares its characteristics.

4 of 4