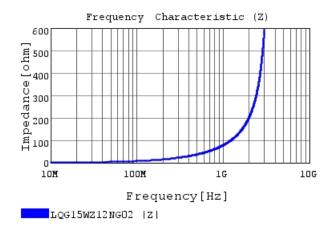

# Characteristic Data

LQG15WZ12NG02#

The charts below may show another part number which shares its characteristics.

4 of 4