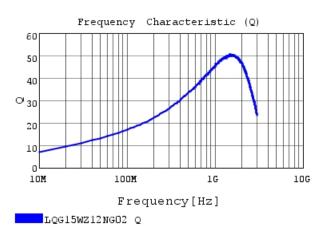

# Characteristic Data

LQG15WZ12NG02#

The charts below may show another part number which shares its characteristics.

4 of 4