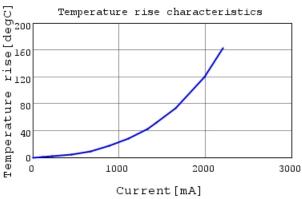

### Characteristic Data

The charts below may show another part number which shares its characteristics.

4 of 5

http://www.murata.com/en-gb/products/productdetail?partno=LQH32PH6R8NNC%23

"#"at the end indicates the package specification code.

LQH32PH6R8NNC Temp. rise

5 of 5