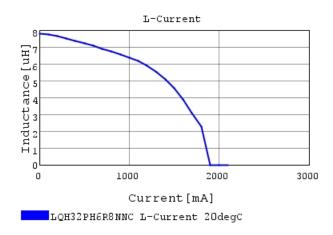

### Characteristic Data

The charts below may show another part number which shares its characteristics.

4 of 5