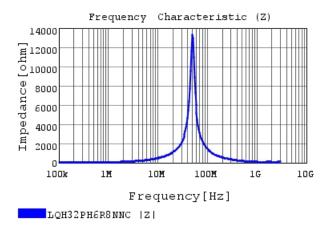

### Characteristic Data

The charts below may show another part number which shares its characteristics.

4 of 5