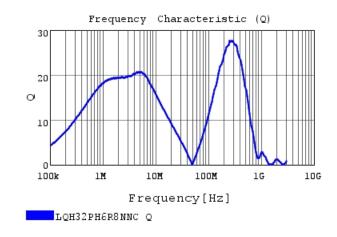

### Characteristic Data

The charts below may show another part number which shares its characteristics.

4 of 5