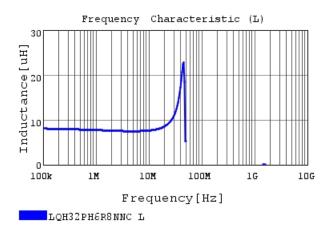

### Characteristic Data

The charts below may show another part number which shares its characteristics.

4 of 5