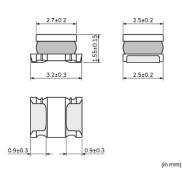

# Appearance & Shape

1 of 5

### **Specifications**

| I size                                                             | 3.2±0.3mm                 |
|--------------------------------------------------------------------|---------------------------|
| L Size                                                             | 3.2±0.3mm                 |
| W size                                                             | 2.5±0.2mm                 |
| T size                                                             | 1.55±0.15mm               |
| Size code inch (mm)                                                | 1210 (3225)               |
| Inductance                                                         | 6.8µH±30%                 |
| Inductance Test Frequency                                          | 1MHz                      |
| Rated current (Isat) (Based on Inductance change)                  | 1300mA                    |
| Rated current (Itemp)                                              | 1100mA(Ambient temp.85°C) |
| (Based on Temperature rise)                                        | 550mA(Ambient temp.105°C) |
| Max. of DC resistance                                              | 0.264Ω                    |
| DC resistance                                                      | 0.220Ω±20%                |
| Operating Temperature Range (Self-temperature rise is included)    | -40°C to 125°C            |
| Operating Temperature Range(Self-temperature rise is not included) | -40°C to 105°C            |
| Class of magnetic shield                                           | Shielded (Magnetic Resin) |
| Self resonance frequency (min.)                                    | 40MHz                     |
| Brand                                                              | Murata                    |
| Series                                                             | LQH32PH_NC                |